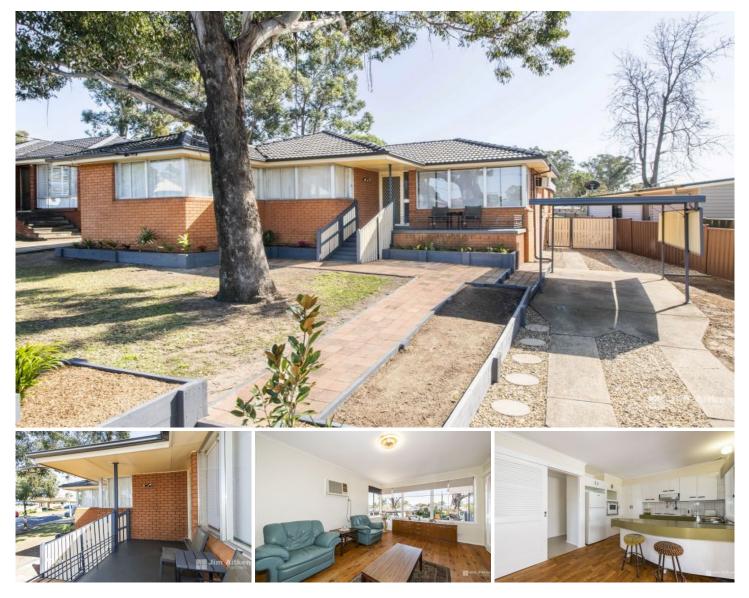

## 33 Lincoln Drive Cambridge Park NSW

Positioned in the centre of Cambridge Park is this quaint family home. Lovingly cared for, this property will suit a variety of buyers whether for a first home or an investment. Recently painted throughout, this brick and tile residence is ready for the next generation to make it their own.

- + Three bedrooms plus study
- + Second living room
- + Low maintenance yard
- + Single carport
- + Easy care gardens
- + Brick construction
- + 613m2 block (approx.)

Centrally located within walking distance to Kingswood

## 3 🎮 1 🚔 2 🚘

| Туре      | : House                               |
|-----------|---------------------------------------|
| Price     | : \$ 602,000                          |
| Land Size | : 613 sqm                             |
| View      | : https://www.aitkenre.com.au/8062243 |