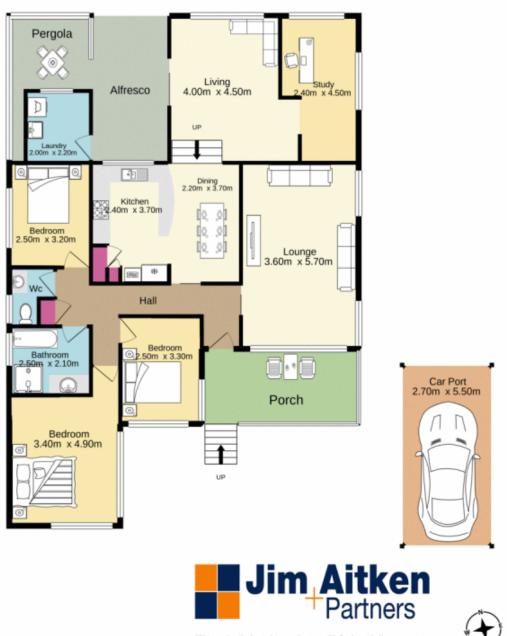

- + Three bedrooms plus study
- + Second living room
- + Low maintenance yard
- + Single carport
- + Easy care gardens
- + Brick construction
- + 613m2 block (approx.)

Centrally located within walking distance to Kingswood

While every attrept has been made to ensure the accuracy of the Booglan contained here, measurements of store, selections, rooms and any other items are approximate and no responsibility is taken for any encyoresistion or mis-statement. This plan is for illustrative purposes only and should be used as such by any prospective purchaser. The services, systems and applicances shown have not been tosted and no guarantee as to their operations of efficiency can be given. Made with Mesopie ©2020.