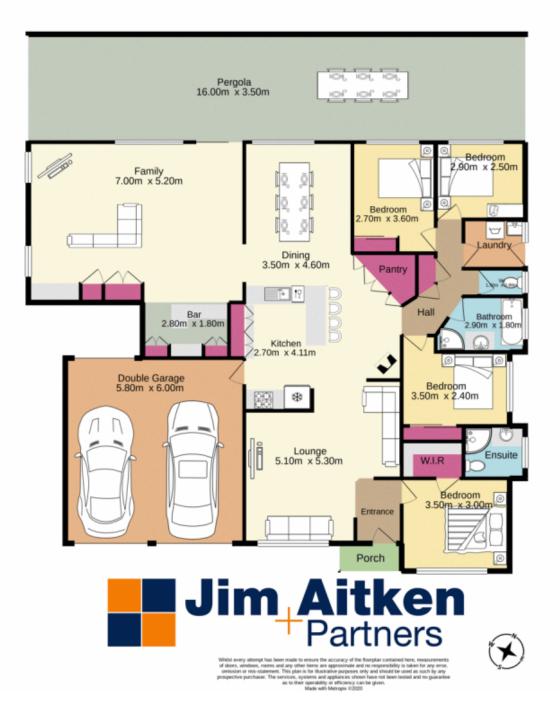

### Featuring:

- + Ensuite and built in robe to master + Renovated kitchen with walk in pantry
- + Spacious dining room
- + Large family room with Cathedral ceiling
- + Fire place
- + Ducted air conditioning
- + Large pergola area
- + Semi in ground mineral pool
- + Double garage with workshop and internal access