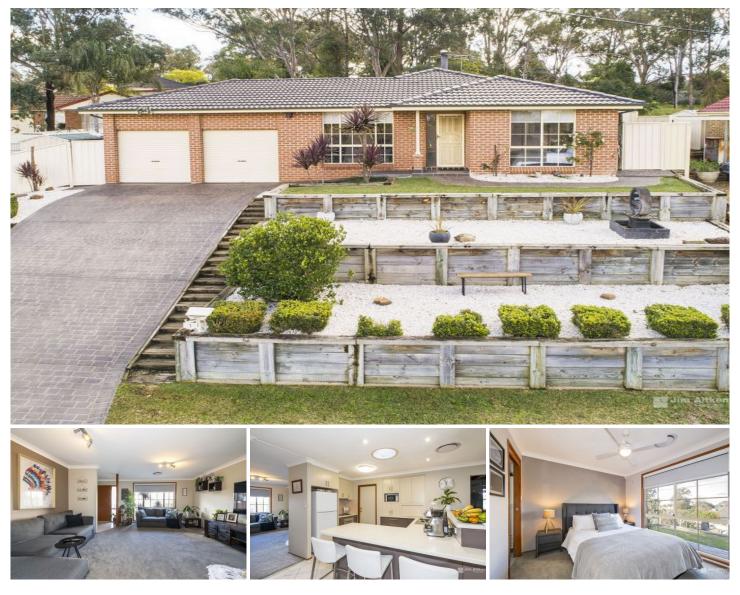

## **1 Walker Close Silverdale NSW**

Located in a quiet cul de sac, this family home is awaiting YOU. Set on approx 1/4 acre with 4 bedrooms and a large backyard for the kids to play, this property is sure to impress.

### Featuring:

- + Ensuite and built in robe to master + Renovated kitchen with walk in pantry
- + Spacious dining room
- + Large family room with Cathedral ceiling
- + Fire place
- + Ducted air conditioning
- + Large pergola area
- + Semi in ground mineral pool
- + Double garage with workshop and internal access