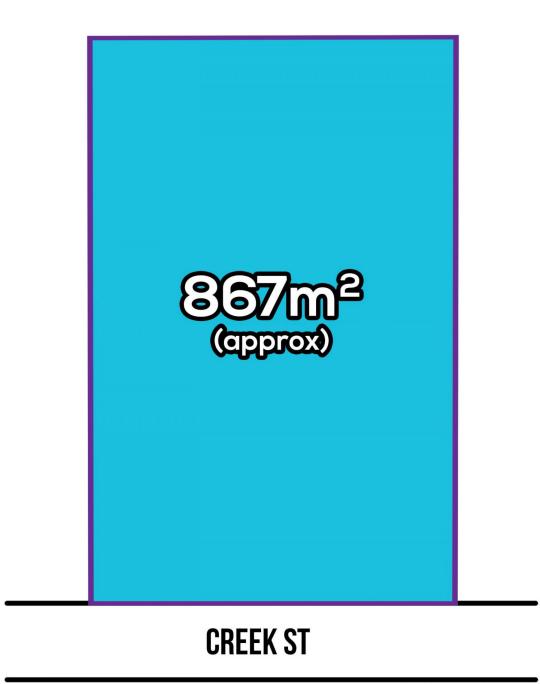

## 3 🎮 1 🚰 4 🚘

| Туре      | : House                               |
|-----------|---------------------------------------|
| Price     | : \$ 655,000                          |
| Land Size | : 867 sqm                             |
| View      | : https://www.aitkenre.com.au/8062221 |

For full version visit the website

https://www.aitkenre.com.au

13 Creek St, Riverstone

Indicative only. Dimensions are approximate.

All information contained herein is gathered from sources we believe to be reliable. However we cannot guarantee its accuracy and interested persons should rely on their own enquiries.