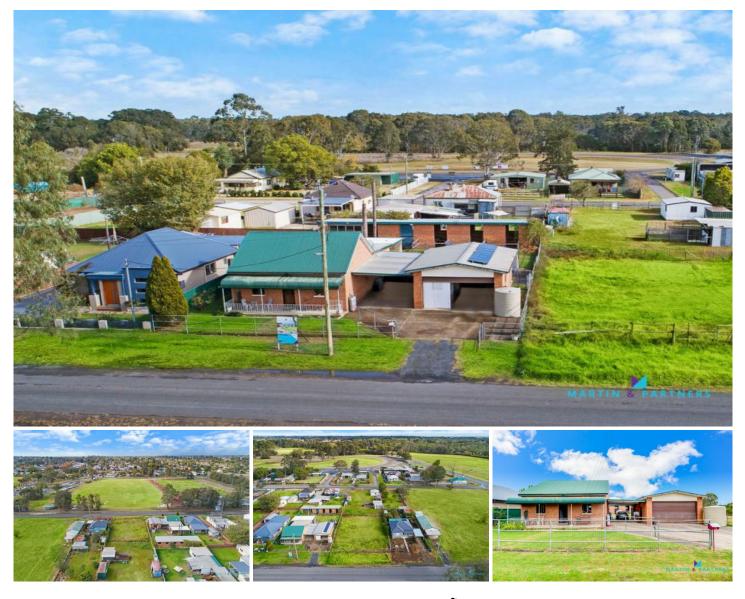

## 13 Creek Street Riverstone NSW

HUGE IMMEDIATE RETURN WITH FUTURE GROWTH POTENTIAL - PERFECT INVESTMENT

This three bedroom brick home is perfect for the young family or that long term investor looking to make great growth this is the property for you. With this location being so close to Riverstone train station.

If you are looking for a comfortable flat level brick home with plenty of backyard and sheds, this may be the one for you. With huge garage space and storage, the backyard can be used multi-purpose depending on your hobbies.

With three bedrooms and a large bathroom, large open plan style kitchen, dining and living room together makes the home a place for family living. Comfortable now or a blank canvas to make it your ideal home, sure to go