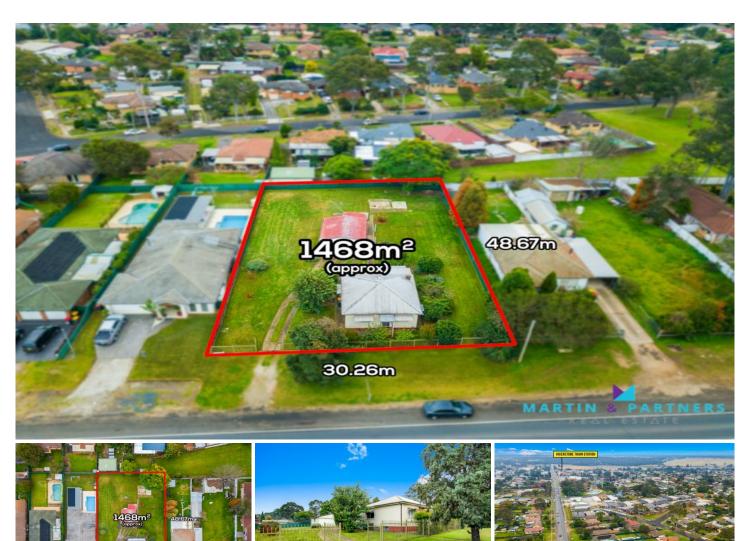

## 145-147 Garfield Road Riverstone NSW

## THE FUTURE IS BRIGHT!

Sitting on an impressive 30m by 50m block (approx.) Under a kilometre away from Riverstone Train Station this properties future looks bright.

Considering the coming changes in zoning and foreseeable growth of the local area this property is ideal for businesses, has the potential to develop and could even deliver a brilliant stream of income to a savvy investor.

## 2 📭 1 🖺 4 🗬

Type : House Land Size : 1468 sqm

View: https://www.aitkenre.com.au/8062219