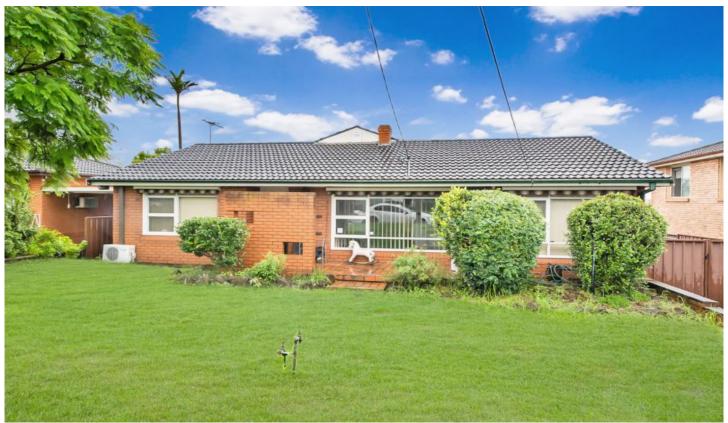

## 12 Clissold Street Cambridge Park NSW

With complementary features in Cambridge Park, this four bedroom brick veneer home is sure to turn some heads. Presenting two spacious living areas, a renovated kitchen and bathroom that will not disappoint, this property will definitely tick some boxes.

- + Ducted air conditioning
- + Four bedrooms each with ceiling fans and built-in wardrobes
- + Fire Place in main living space
- + Lock up garage
- + 450m from Cambridge Park Public School
- + 1.3km from Cambridge Park High School

## 4 🖰 1 🔓 2 😭

Type : House Price : \$ 770,000 Land Size : 601 sqm

View: https://www.aitkenre.com.au/8062216

TOTAL FLOOR AREA: 153.3 sq.m. approx.

Whilst every attempt has been made to ensure the accuracy of the floorplan contained here, measurements of doors, windows, rooms and any other items are approximate and no responsibility is taken for any error, omission or mis-statement. This plan is for illustrative purposes only and should be used as such by any prospective purchaser. The services, systems and appliances shown have not been tested and no guarantee as to their operability or efficiency can be given.