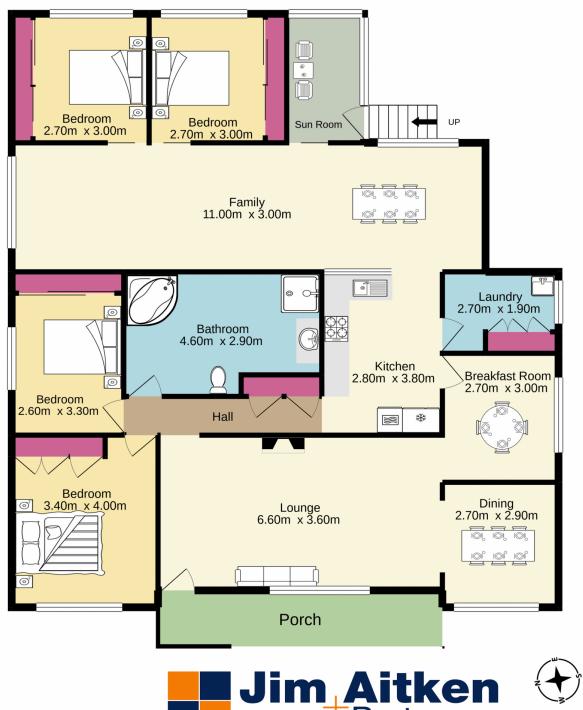

## 12 Clissold Street Cambridge Park NSW

With complementary features in Cambridge Park, this four bedroom brick veneer home is sure to turn some heads. Presenting two spacious living areas, a renovated kitchen and bathroom that will not disappoint, this property will definitely tick some boxes.

- + Ducted air conditioning
- + Four bedrooms each with ceiling fans and built-in wardrobes
- + Fire Place in main living space
- + Lock up garage
- + 450m from Cambridge Park Public School
- + 1.3km from Cambridge Park High School

## 4 🖰 1 🔓 2 😭

Type : House Price : \$ 770,000 Land Size : 601 sqm

View: https://www.aitkenre.com.au/8062216

TOTAL FLOOR AREA: 153.3 sq.m. approx.

Whilst every attempt has been made to ensure the accuracy of the floorplan contained here, measurements of doors, windows, rooms and any other items are approximate and no responsibility is taken for any error, omission or mis-statement. This plan is for illustrative purposes only and should be used as such by any prospective purchaser. The services, systems and appliances shown have not been tested and no guarantee as to their operability or efficiency can be given.