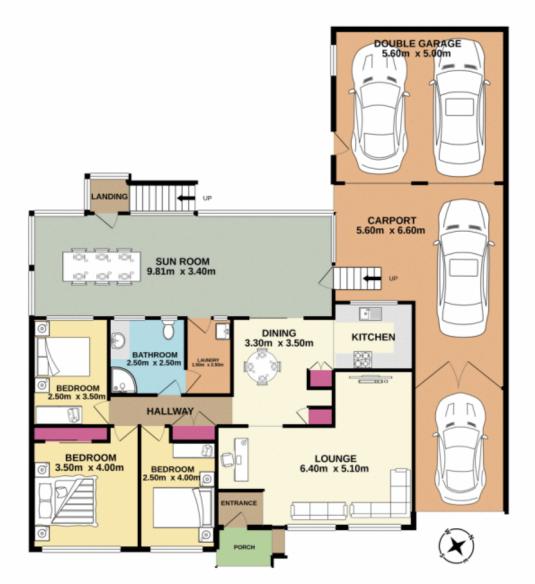

## 23 Brockamin Drive South Penrith NSW

This three bedroom family home in one of South Penrith's sought after locations is not only great value but you will be spoiled with great views of the Blue Mountains overlooking the neighbouring parkland.

- + Freshly painted throughout
- + Great side access through to a double garage
- + 625m2 block (approx)
- + Ample off street parking
- + Generous sized sunroom
- + Brand new carpet to bedrooms
- + Ready to move in

Only seconds to the Northern Road, walking distance to local schools, minutes to Southlands shops and easy

3 📭 1 🖺 8 😭

Type : House Price : \$ 630,000 Land Size : 625 sqm

View: https://www.aitkenre.com.au/8062210