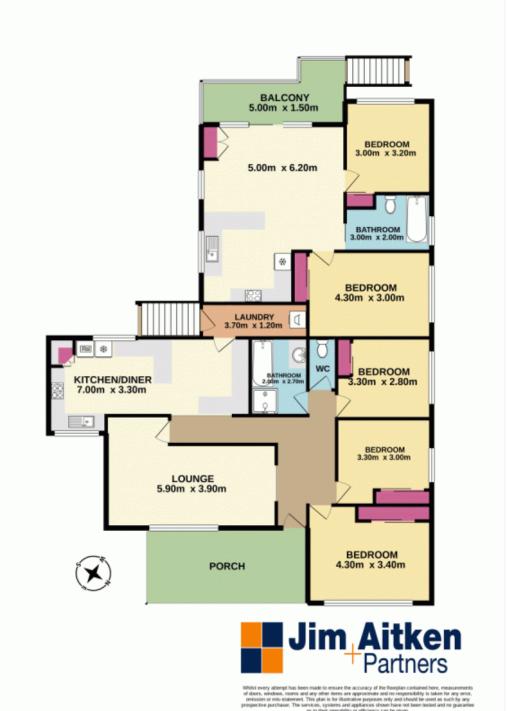

## 173 & 173a Parker Street South Penrith NSW

Offering a multitude of options this property is currently set up as a house and granny flat returning \$645p/w in total. The property was previously used as a room by room rental, returning \$1230 per week - statements available upon request. Other potential uses could include ideal set up for multi-generational living, a short term room by room rental or simply live in as large family home. The current configuration is a sizeable 3 bedroom main residence and 2 bedroom flat all under the one roof line.

## 5 **4** 2 **4** 4

Type : House Price : \$ 670,000 Land Size : 651 sqm

View: https://www.aitkenre.com.au/8062208