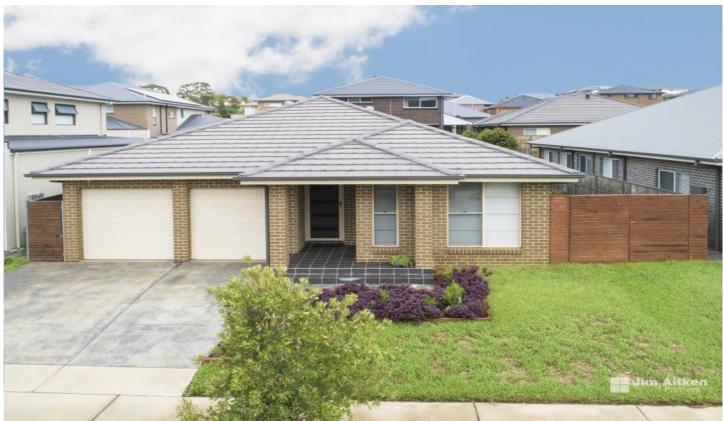

## 15 Mariposa Circuit Caddens NSW

If you are looking for a quiet location, then this home is for you. With sweeping views across parklands and resting in the heart of Caddens Estate you will discover this 4 year old Beechwood home. The exceptional floor plan is designed with entertaining in mind. Your gourmet kitchen complete with stone benches, walk-in pantry and gas cooking opens to your large lounge and dining areas, which flow effortlessly to the alfresco area. Situated on a 456m2 block you are granted with side access which is rare for this estate.

## 4 📮 2 🖺 4 🗬

Type : House Building Size : 168 sqm Land Size : 456 sqm

View: https://www.aitkenre.com.au/8062205

TOTAL FLOOR AREA: 193.2 sq. m. approx.

Whilst every attempt has been made to ensure the accuracy of the floorance contained frees, measurements of doors, windows, recorn and any other items are approximation and no responsibility is taken for any entry, omission or mis-statement. This plan is for illustrative purposes only and should be used as such by any prospective purchaser. The services, systems and appliances shown have not been tested and no guarantee as to their operability or efficiency; can be given.