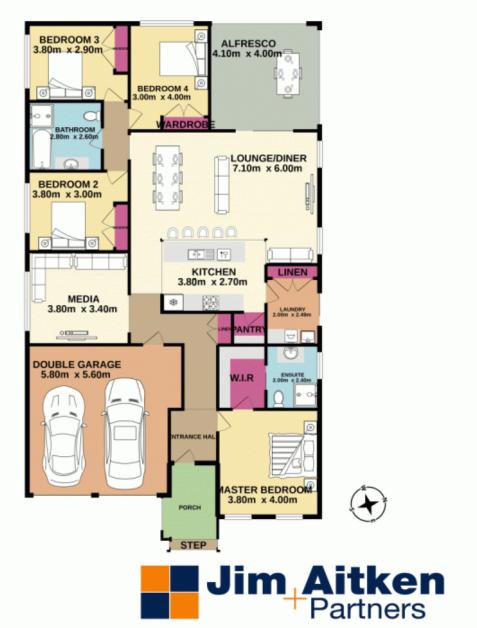

## 15 Mariposa Circuit Caddens NSW

If you are looking for a quiet location, then this home is for you. With sweeping views across parklands and resting in the heart of Caddens Estate you will discover this 4 year old Beechwood home. The exceptional floor plan is designed with entertaining in mind. Your gourmet kitchen complete with stone benches, walk-in pantry and gas cooking opens to your large lounge and dining areas, which flow effortlessly to the alfresco area. Situated on a 456m2 block you are granted with side access which is rare for this estate.

- + Main bedroom with walk in robe and ensuite
- + Ducted air conditioning through-out
- + Double garage with remote access
- + Second lounge area/media room

For full version visit the website

## 4 📮 2 🖺 4 🗬

Type : House Building Size : 168 sqm Land Size : 456 sqm

View: https://www.aitkenre.com.au/8062205

TOTAL FLOOR AREA: 193.2 sq. m. approx.

Whilst every attempt has been made to ensure the accuracy of the floorance contained frees, measurements of doors, windows, recorn and any other items are approximation and no responsibility is taken for any entry, omission or mis-statement. This plan is for illustrative purposes only and should be used as such by any prospective purchaser. The services, systems and appliances shown have not been tested and no guarantee as to their operability or efficiency; can be given.