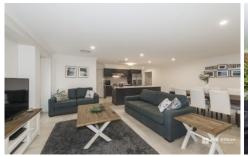

## 15 Mariposa Circuit Caddens NSW

If you are looking for a quiet location, then this home is for you. With sweeping views across parklands and resting in the heart of Caddens Estate you will discover this 4 year old Beechwood home. The exceptional floor plan is designed with entertaining in mind. Your gourmet kitchen complete with stone benches, walk-in pantry and gas cooking opens to your large lounge and dining areas, which flow effortlessly to the alfresco area. Situated on a 456m2 block you are granted with side access which is rare for this estate.

- + Main bedroom with walk in robe and ensuite
- + Ducted air conditioning through-out
- + Double garage with remote access
- + Second lounge area/media room

For full version visit the website