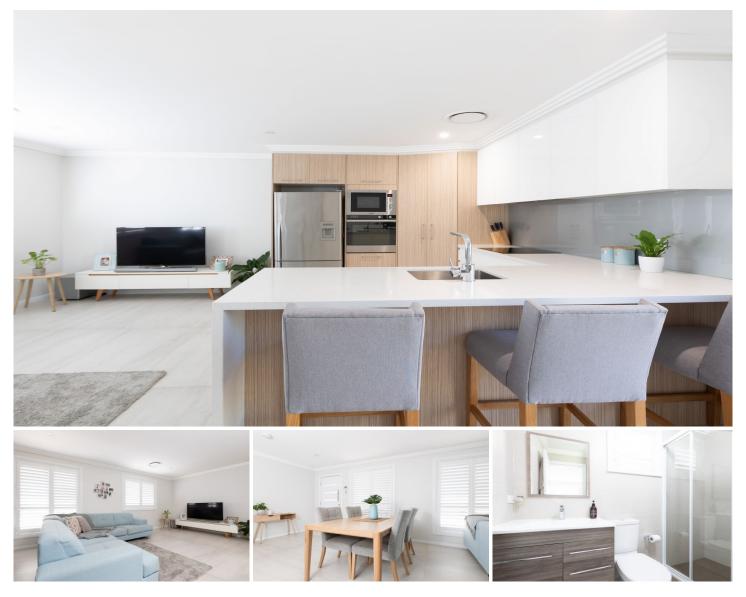

## 16 & 16a Taloma Street South Penrith NSW

Are you looking for a great investment or a property to suit multi generational living? Then you need to see this property. Your money will be buying you a three bedroom home as well as a three year old, two bedroom, brick granny flat. The house and granny flat have been well separated with both dwellings maintaining their own privacy. Featuring one of the highest quality granny flats you will ever see, it has a rental potential of \$420p/w and the house currently achieving \$390p/w.