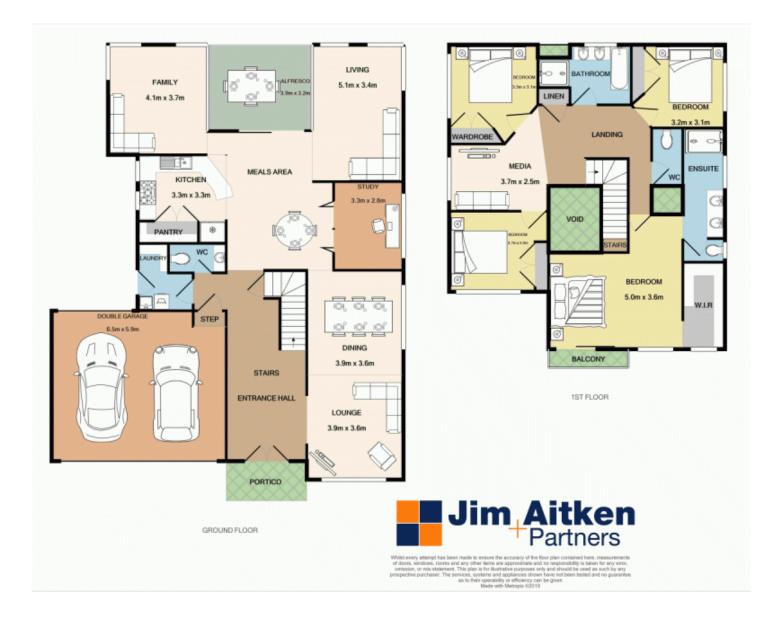

- + Eden Brae built home positioned on 551sqm (approx.)
- + Four spacious bedrooms plus downstairs study

+ Master suite including walk-in robe and beautifully appointed ensuite