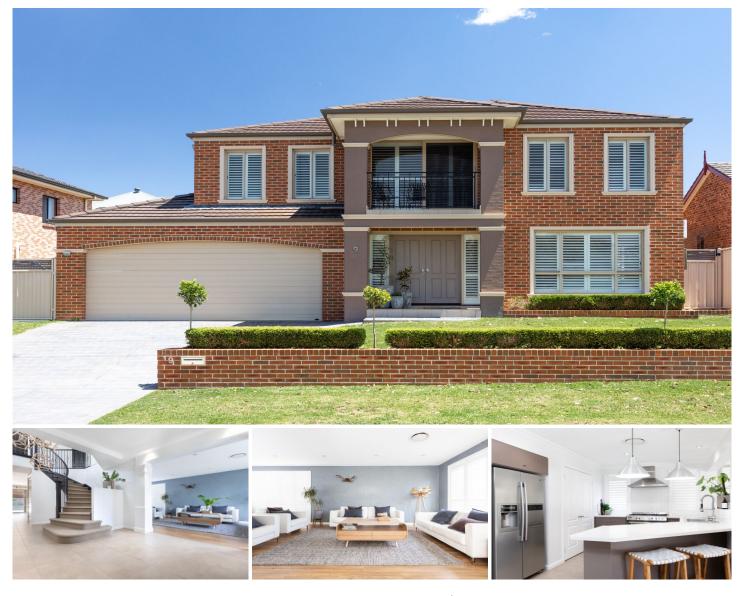

## 9 Heaton Avenue Claremont Meadows NSW

Embrace the exciting sensation that only distinguished home owners can experience in this stunning residence. Social gatherings can be hosted in your choice of outdoor areas or in one of the many internal living spaces. The home office is a welcome inclusion as is the comfort of ducted air conditioning throughout. Full of natural light you cant help but lose yourself in the contemporary ambiance. Spacious in design it contains a collection of inclusions that will provide a lifestyle that will make you the envy of your friends.

- + Eden Brae built home positioned on 551sqm (approx.)
- + Four spacious bedrooms plus downstairs study

+ Master suite including walk-in robe and beautifully appointed ensuite