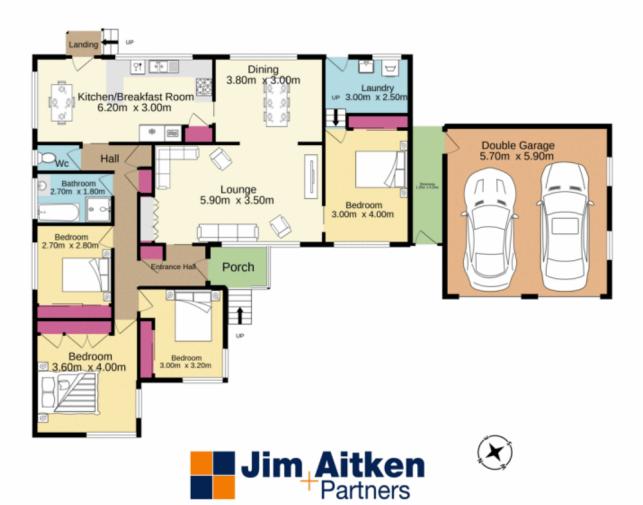

TOTAL, FLOOR AREA: 156.1 sq.m. approx. White every attempt has been made to encure the accuracy of the througher contained here, measurements of doors, involves, rooms and any other tensr are appointing and one speciality in statement any error, oensions or rein-statement. This plan is for illustrative purposes only and should be used as such by any prospective purchase. The service, systems and applications shown have not been helded and no guarantee as to their openability or efficiency of Loop 40000