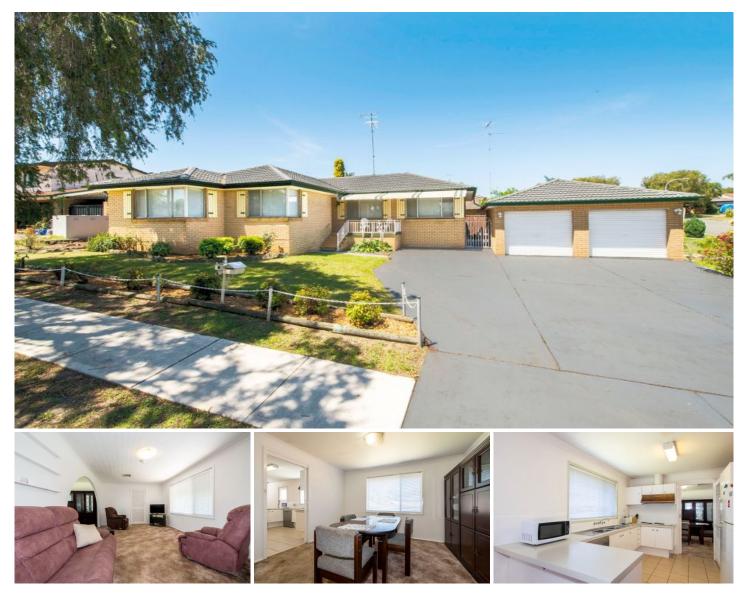

## 4 Lowanna Drive South Penrith NSW

First home buyers and investors this one is for you! Featuring four bedrooms, a large living room and dining room, there is plenty of space for everyone. The new owners will love the large corner block which boasts a spacious double garage and beautiful low maintenance gardens. With too many features to list an inspection is a must!

- + Amazing South Penrith location
- + 660m2 corner block
- + Large double garage
- + Ceiling fans & split system air conditioning
- + Toilet separate to the bathroom
- + Built in wardrobes
- + Schools and parks nearby

## 4 🎮 1 🏪 4 🚘

| Туре      | : House                               |
|-----------|---------------------------------------|
| Price     | : \$ 679,000                          |
| Land Size | : 660 sqm                             |
| View      | : https://www.aitkenre.com.au/8062191 |