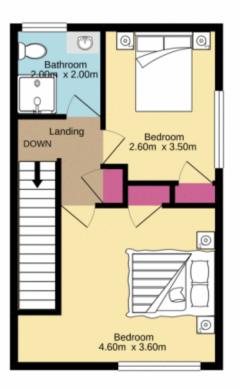

## 1/179 Derby Street Penrith NSW

Situated in a prime central Penrith location this two bedroom townhouse will give you a fantastic entry point to the Penrith market place. Featuring a surprisingly spacious master bedroom and courtyard to enjoy, this property will not be on the market very long.

- + Two good sized bedrooms with built-ins.
- + Spacious kitchen with electric cook-top, an ample amount of bench top space
- + Brand new carpet
- + Spacious internal laundry with external access
- + Quiet complex of only nine
- + Single carport
- + Updated bathroom

## 2 📭 1 🖺 2 🗬

Type : Townhouse Price : \$ 365,000 Building Size : 104 sqm

View: https://www.aitkenre.com.au/8062188

For full version visit the website

Ground floor 1st floor

Jim\_Aitken Partners

X

Whilst every attempt has been made to ensure the accuracy of the floorplan contained free, resourcement of doors, vendous, rooms and any other team are approximate and no responsibility in taken the any entry, omission or mis-statement. This plan is for illustrative purposes only and should be used as such by any prospective purchases. The services, systems and applicances above have not been tested and no guarantee and to provide the production of exiting can be given to be the tested and no guarantee.