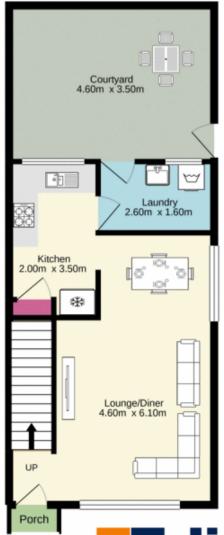

## 1/179 Derby Street Penrith NSW

Situated in a prime central Penrith location this two bedroom townhouse will give you a fantastic entry point to the Penrith market place. Featuring a surprisingly spacious master bedroom and courtyard to enjoy, this property will not be on the market very long.

- + Two good sized bedrooms with built-ins.
- + Spacious kitchen with electric cook-top, an ample amount of bench top space
- + Brand new carpet
- + Spacious internal laundry with external access
- + Quiet complex of only nine
- + Single carport
- + Updated bathroom

## 2 📭 1 🖺 2 🗬

Type : Townhouse Price : \$ 365,000 Building Size : 104 sqm

View: https://www.aitkenre.com.au/8062188

For full version visit the website

Ground floor 1st floor

Jim\_Aitken Partners

X

Whilst every attempt has been made to ensure the accuracy of the floorplan contained free, resourcement of doors, vendous, rooms and any other team are approximate and no responsibility in taken the any entry, omission or mis-statement. This plan is for illustrative purposes only and should be used as such by any prospective purchases. The services, systems and applicances above have not been tested and no guarantee and to provide the production of exiting can be given to be the tested and no guarantee.