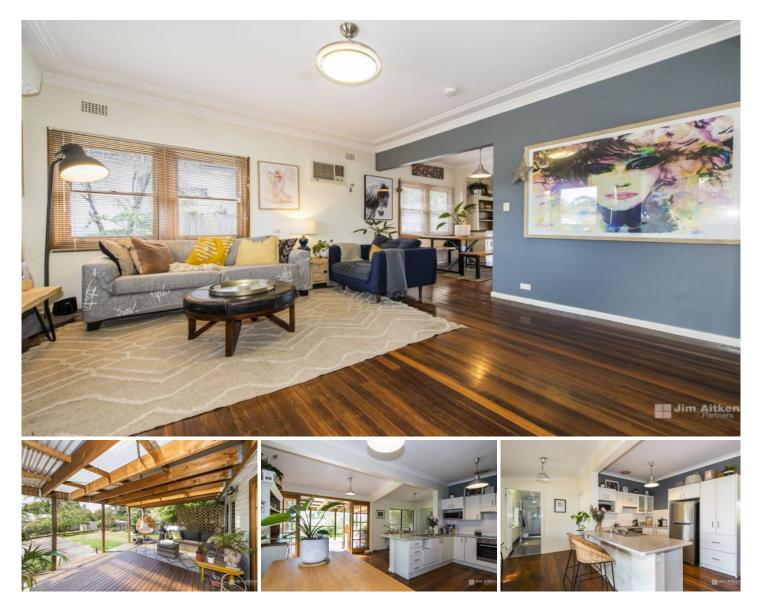

## **11 Wilson Way Blaxland NSW**

Don't miss your chance to secure this cute mountains cottage. Convenient location and on a sizeable block this will suit a variety of buyers whether for a first home or an investment.

- + Updated kitchen
- + Three bedrooms
- + Two bathrooms
- + Covered timber deck
- + Timber flooring
- + Large fenced backyard
- + 739m2 block (approx.)

Positioned within walking distance to Blaxland station, shops and Blaxland Primary School this is a perfect first