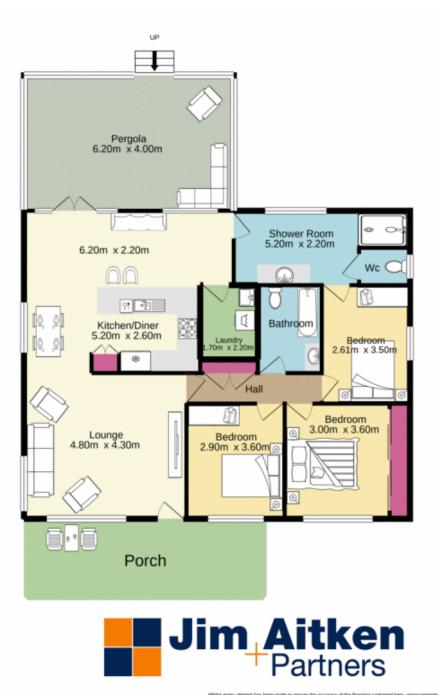

- + Updated kitchen
- + Three bedrooms
- + Two bathrooms
- + Covered timber deck
- + Timber flooring
- + Large fenced backyard
- + 739m2 block (approx.)

Positioned within walking distance to Blaxland station, shops and Blaxland Primary School this is a perfect first

White werry attempt has been made to ensure the accuracy of the floorplan contained trees, measurements of doors, velobanis, nooms and any of there terms are approximate and ore responsibility is tablem to any error, omission or mis-statement. This plan is for illustrative purposes only and should be used as such by any prospective purchase. The services, systems and applicances shown have not been tested and no guarantee as to their operability or efficiency can be given. Made with Neuropix (CSCC)