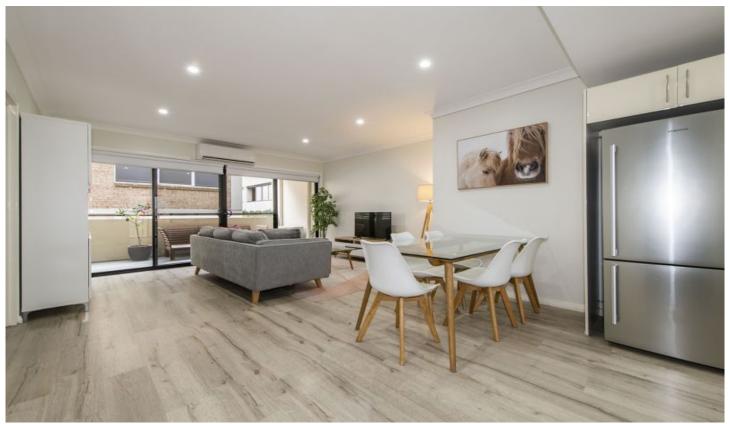

## 25/16 Evan Street Penrith NSW

This beautifully presented unit would make a perfect investment or a great place to call home. The unit features a generously sized living area and two large bedrooms, master with direct access to one of the two sun drenched balconies. Other great features include built in wardrobe and an ensuite to the master bedroom. The new owners will also appreciate the modern finishes, split air conditioning and internal laundry. With too many features to list an inspection is a must!

- + Kitchen with stone bench tops
- + Two extensive Balconies
- + Located in the heart of Penrith
- + Split air conditioning
- + Pet friendly complex

For full version visit the website