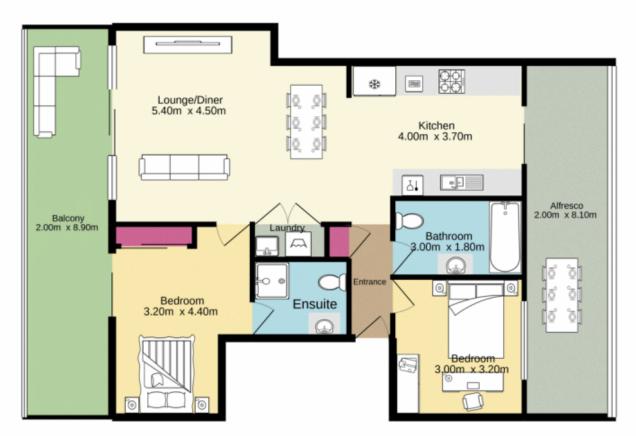

## 25/16 Evan Street Penrith NSW

This beautifully presented unit would make a perfect investment or a great place to call home. The unit features a generously sized living area and two large bedrooms, master with direct access to one of the two sun drenched balconies. Other great features include built in wardrobe and an ensuite to the master bedroom. The new owners will also appreciate the modern finishes, split air conditioning and internal laundry. With too many features to list an inspection is a must!

- + Kitchen with stone bench tops
- + Two extensive Balconies
- + Located in the heart of Penrith
- + Split air conditioning
- + Pet friendly complex

For full version visit the website

## 2 🗀 2 🔓 2 🖨

Type : Unit Price : \$ 440,000 Building Size : 119 sqm

View: https://www.aitkenre.com.au/8062183

TOTAL FLOOR AREA; 88.3 Sq.m. approx.

Whilst every attempt has been scule to ensure the accuracy of the floorplan contained here, necessarements of doors, wenture, norms and any other tiens are appearanted and on expensibility is taken for any enter, omission or resi-statement. This plan is for illustrative purposes only and should be used as such by any prospective purchases. The services, systems and applicances shown have not been tested and no guarantee as to their operability or efficiency; can be given.