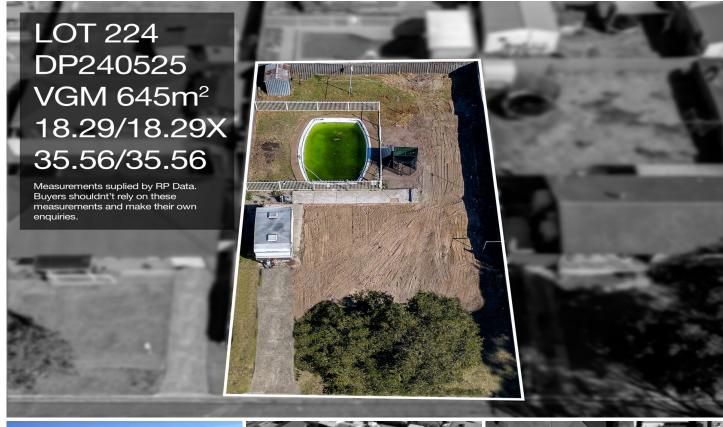

## 26 Chesterfield Road South Penrith NSW

Here is your rare opportunity to build your DREAM HOME in the highly sought-after suburb of South Penrith. Offering a chance to build in an established neighbourhood where you won't have to guess what the neighbours are going to build. A spacious and increasingly rare 645sqm parcel of land offers you a wide frontage in a highly regarded street. Benefit from being on the high side of the road and the near level site. Your family will grow and flourish with easy access to park lands, playgrounds and sporting fields.

- + Land size 645sqm
- + 18.29m frontage
- + 35.56m depth
- + Perfect rectangle site
- + Easy access to M4 and M7

For full version visit the website