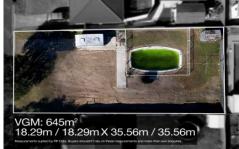

- + Land size 645sqm
- + 18.29m frontage
- + 35.56m depth
- + Perfect rectangle site
- + Easy access to M4 and M7

For full version visit the website