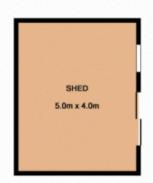

## 35 Valleyview Crescent Werrington Downs NSW

Positioned on a 584sqm block, this home is a great opportunity for the first home buyer or savvy investor. Boasting a large living area and multiple storage areas, this home will be hard to forget. This low maintenance home features a big backyard for the kids or pets to roam. Offering size, functionality and finish, you will need to book in inspection now to avoid disappointment.

The list of impressive features include:

- + Renovated kitchen
- + Plantation shutters
- + Great outdoor entertaining area
- + Fantastic quiet street
- + Massive lounge room
- + Drive thru detached garage

## 3 📭 1 🖺 4 😭

Type : House Price : \$ 585,000 Land Size : 584 sqm

View: https://www.aitkenre.com.au/8062172

Kenrick Muir 02 4732 5055

Whilst every attempt has been made to ensure the accuracy of the floor plan contained has measurements of doors, windows, recens and any other items are approximate and no responsibility is taken/for any error, ormission, or mis-statement. This plans is for literature purposes only and should be used as such by any prospective purchaser. The services, systems and appliances shown have not been tested and no guarantee as to their operability or efficiency can be given.