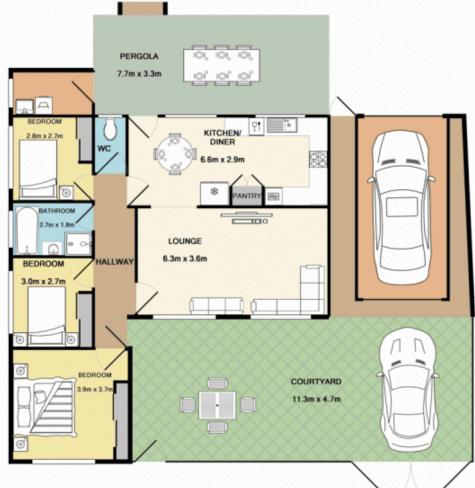

## 35 Valleyview Crescent Werrington Downs NSW

Positioned on a 584sqm block, this home is a great opportunity for the first home buyer or savvy investor. Boasting a large living area and multiple storage areas, this home will be hard to forget. This low maintenance home features a big backyard for the kids or pets to roam. Offering size, functionality and finish, you will need to book in inspection now to avoid disappointment.

The list of impressive features include:

- + Renovated kitchen
- + Plantation shutters
- + Great outdoor entertaining area
- + Fantastic quiet street
- + Massive lounge room
- + Drive thru detached garage

## 3 📭 1 🖺 4 😭

Type : House Price : \$ 585,000 Land Size : 584 sqm

View: https://www.aitkenre.com.au/8062172

Kenrick Muir 02 4732 5055

Whilst every attempt has been made to ensure the accuracy of the floor plan contained has measurements of doors, windows, recens and any other items are approximate and no responsibility is taken/for any error, ormission, or mis-statement. This plans is for literature purposes only and should be used as such by any prospective purchaser. The services, systems and appliances shown have not been tested and no guarantee as to their operability or efficiency can be given.