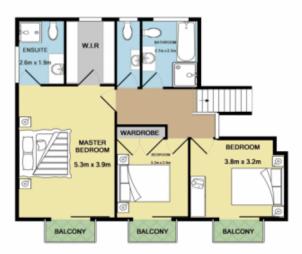

uliet balcony
- + Split level floor-plan, tastefully renovated through-out
- + Living spaces of grand proportions
- + Sparkling in-ground pool
- + 3 stunning bathrooms

For full version visit the website

## 5 🗀 3 🔓 4 🖨

Type : House Price : \$ 877,000 Land Size : 792.5 sqm

View: https://www.aitkenre.com.au/8062163



GROUND FLOOR



venite every attempt rise been made to ensure an excussicy or rise also per consistent enter, release enteres of doors, environ, riches and any enter lams an exposments and no emponentially a latent his very common, or mis element. This plan is for flusheline purposes only and should be used as such by any prospective purchase. The seem of the properties of efficiency can be given tested after no guarantee as to their operations, or efficiency can be given.



1ST FLOOR