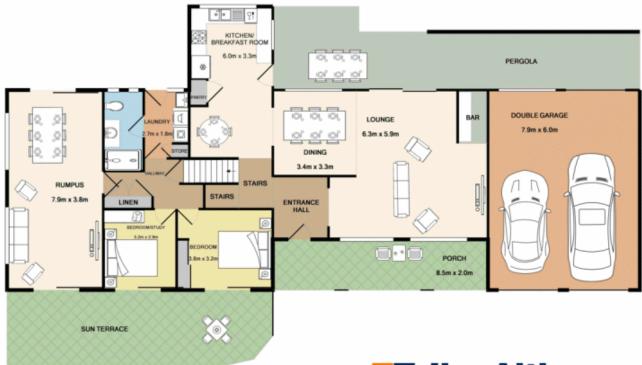

## 5 🗀 3 🔓 4 🖨

Type : House Price : \$ 877,000 Land Size : 792.5 sqm

View: https://www.aitkenre.com.au/8062163

GROUND FLOOR

venite every attempt rise been made to ensure an excussicy or rise also per consistent enter, release enteres of doors, environ, riches and any enter lams an exposments and no emponentially a latent his very common, or mis element. This plan is for flusheline purposes only and should be used as such by any prospective purchase. The seem of the properties of efficiency can be given tested after no guarantee as to their operations, or efficiency can be given.