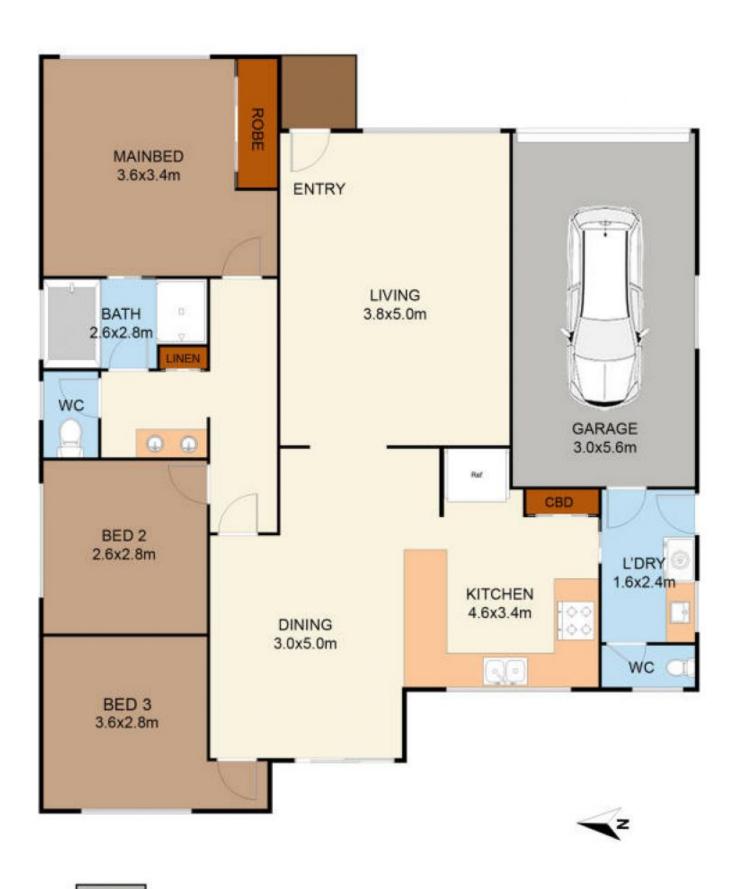

Three bedrooms one with built in Separate living areas with a functional design Air conditioned Single garage Security shutter's and alarm

Set on the high side of a quiet cud-de-sac with well-kept homes, close to transport and shopping centers, Rooty hill is surrounded by sport fields, parks and central to all amenities. Call today to avoid disappointment.

## 3 🚐 1 🔓 2 🗬

Type : House Land Size : 300 sqm

View: https://www.aitkenre.com.au/8062155