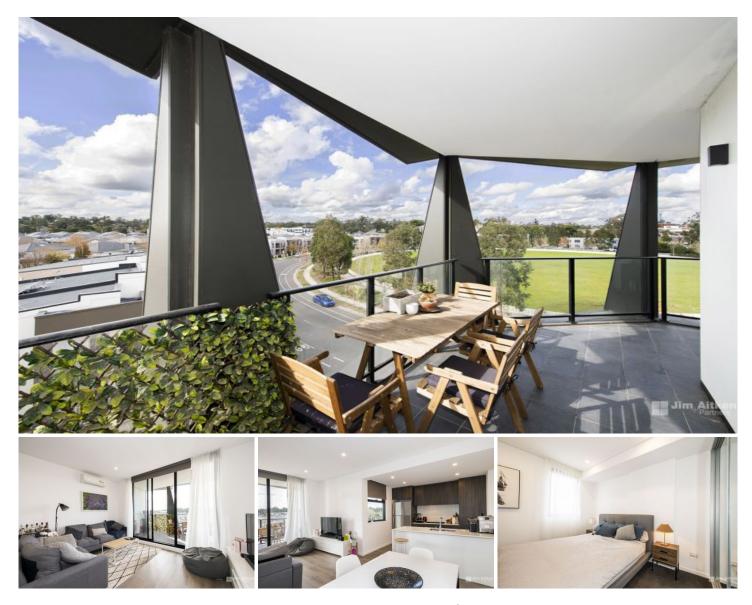

## 307/60 Lord Sheffield Circuit Penrith NSW

If you've been looking for a two bedroom unit in the heart of the Penrith CBD then this is a must see. Situated within walking distance of Penrith's best amenities this unit is a perfect opportunity for investors and owner occupiers alike. Upon inspection you will love the sweeping views of Ron Mullock oval and the convenience of a large study. With too many features to list an inspection is a must!

- + Walking distance to shops and transport
- + Study perfect for working from home
- + Only two years old
- + Corner unit with beautiful views
- + Modern kitchen with gas cooking
- + Split system air conditioning
- + Single car space with storage cage