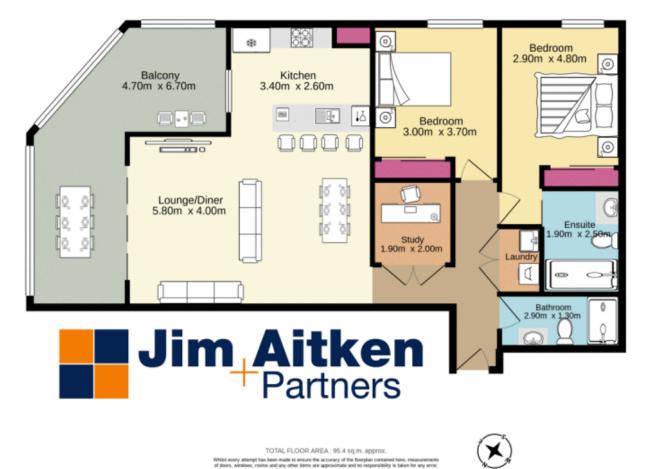

## 2 🛤 2 🚔 2 🚔

Type : Unit

- **Price :** \$ 500,000
- View : https://www.aitkenre.com.au/8062148

TOTAL FLOOR AREA: 95.4 sq.m. approx. While every attempt has been taken to be one of the second or the second or the second base. Instancements of doors, inclusion, reconstance any other leaves are specificational to any entry, eression or reis-statement. This plans is for illustrative purposed with and to be added as such by any prospective purchase. The services, systems and adjustrative purposed based to be such as such by any prospective purchase. The services are systems and adjustrative to be systems and adjustrative to be services and the second as such by any prospective purchase. The services, systems and adjustrative to be systems and adjustrative to be services and the second as such by any prospective purchase. The services are statement of the second as a second a