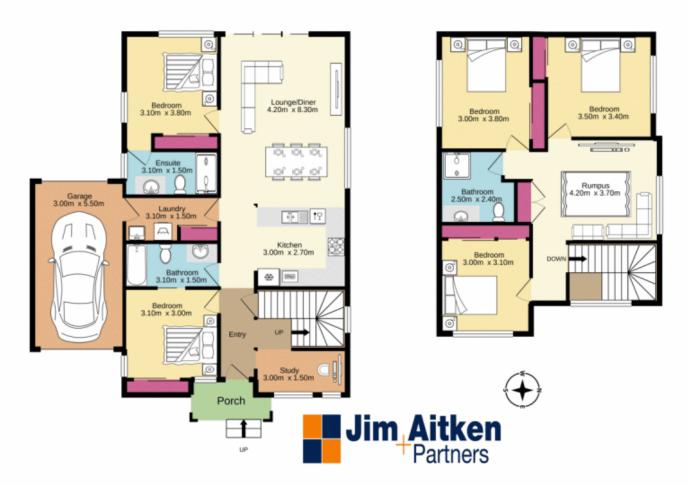

## 17 Alinta Promenade Jordan Springs NSW

Words are not enough to describe what this five bedroom, two storey residence has to offer.

Fortunately we have taken some wonderful photos and provided a floor plan so you can enjoy the presentation. With built ins to all bedrooms, main with en-suite, two living areas and a computer nook downstairs, you won't be short on space. Loads of extras including ducted air, gas cooking, remote control single garage with internal access, this is a must see. Call your local Jim Aitken + Partners office today!

- + Five bedrooms, main with en-suite
- + Built in robes to all
- + Modern kitchen with Island bench
- + Computer nook

For full version visit the website

## 5 许 3 🔓 1 😭

Type : House
Price : \$ 710,000
Building Size : 166 sqm
Land Size : 285 sqm

View: https://www.aitkenre.com.au/8062147

Ground floor 1st floor

Whilst every attempt has been made to ensure the accuracy of the floorplan contained here, measurements of doors, windows, rooms and any other leaves are approximate and on esponsibly is taken for any ensur, omission or risk sciencest. This plan is to flinishing purposes only and should be used as such by any prospective purchaser. The services, systems and applicaces shown have not been instead and no guarantee as to the operation of exclusive purposes.