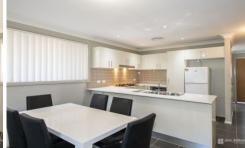

- + Five bedrooms, main with en-suite
- + Built in robes to all
- + Modern kitchen with Island bench
- + Computer nook

For full version visit the website