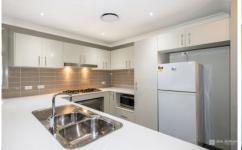

- + Five bedrooms, main with en-suite
- + Built in robes to all
- + Modern kitchen with Island bench
- + Computer nook

For full version visit the website