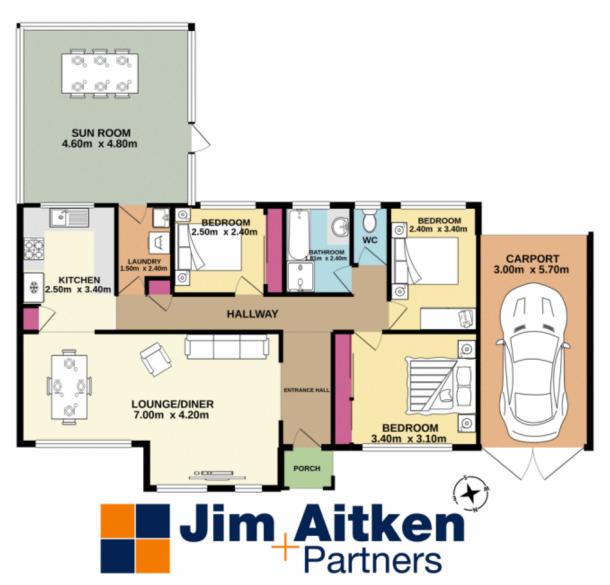

## **45 Rivendell Crescent Werrington Downs NSW**

This home located in Werrington Downs is in a neat and tidy residential area and has endless opportunities. Freshly painted with brand new carpet, this home is complimented with three bedrooms, two having built in robes. Floating timber floors in the lounge/dining area and a separate toilet representing outstanding value. Boasting an undercover entertaining area, a single carport and side access into the backyard this property will not last long. Do not hesitate and call your local Jim Aitken + Partners Real Estate office for your own private viewing.

- + Three bedrooms
- + Built in robes to two bedrooms
- + Floating timber floors in lounge/dining
- + Internal laundry

For full version visit the website

## 3 📭 1 🔓 2 😭

Type : House
Price : \$ 550,000
Building Size : 98 sqm
Land Size : 560 sqm

View: https://www.aitkenre.com.au/8062141

Whilst every attempt has been made to ensure the accuracy of the floorplan contained here, measurements of doors, windows, rooms and any other items are apequinested and on expensibility of such in any entire, consistion or reis-stoement. This plan is for floorship purpose only and should be used as such by any prospective purchase. The services, systems and applicances shown have not been tested and no guarantee as to their operability or efficiency; can be given.