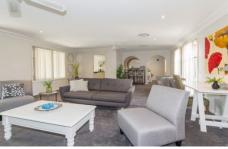

## 20 Robyn Avenue South Penrith NSW

Proudly sitting in one of South Penriths premier locations you will discover this renovated large four bedroom family home. This single level residence boasts four bedrooms, ensuite to the main and large formal living and dining areas. With ducted air conditioning, updated bathrooms, built in robes to all bedrooms and a sparkling in-ground pool, this home is ideal for the growing family.

- + Ensuite to main bedroom
- + Updated modern Kitchen
- + Sparkling in-ground pool
- + Lock up garage
- + Ducted air conditioning
- + 645m2 block
- + Huge main living area

For full version visit the website