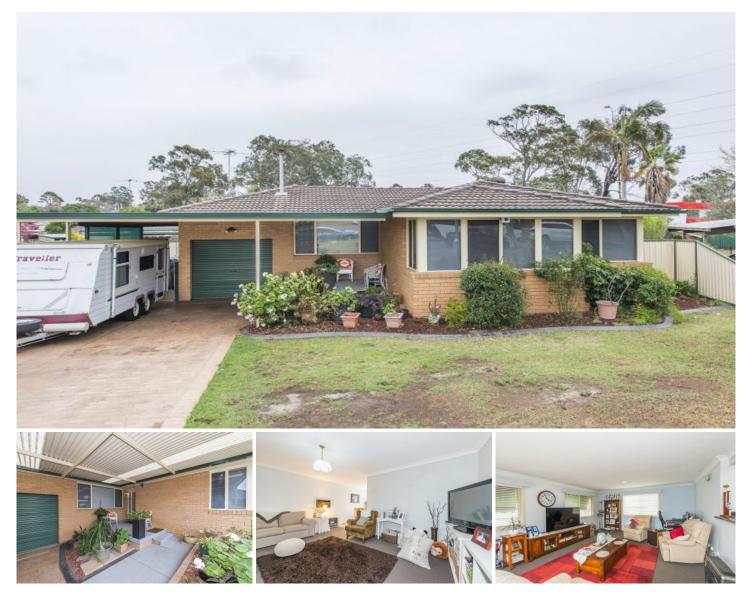

## 57 Charles Todd Crescent Werrington County NSW

Sitting on a 927sqm block, this immaculately presented, spacious three bedroom home awaits. Featuring a stylish modern kitchen and two large separate living areas, its time to move in and enjoy. For the car enthusiast there is a single lock up garage, work shop, side access and double carport with enough room to store the caravan or toys. With the comfort of split system air conditioning and plenty of yard for the kids to play, this well loved family home has it all.

- + Large modern kitchen
- + Two separate living areas
- + Double carport and side access
- + Split system air conditioning
- + Single lock up garage