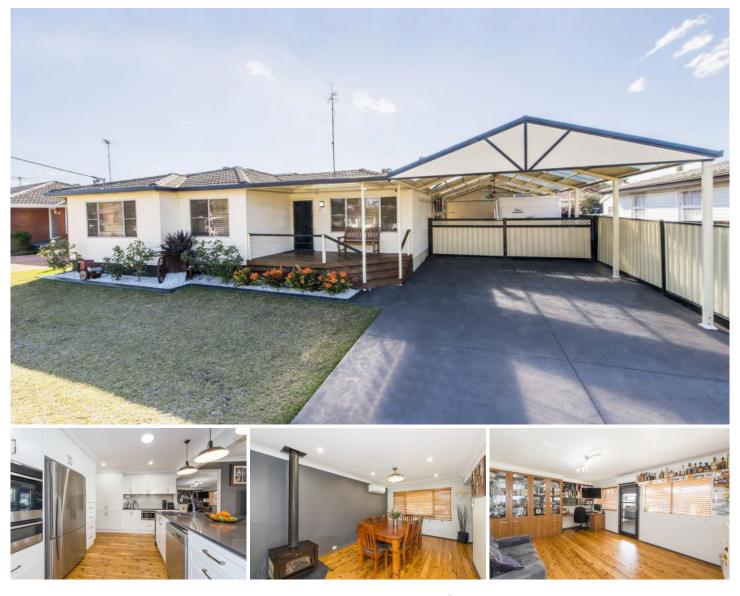

## 21 Herbert Street Cambridge Park NSW

With slashes of character and charm throughout, this modernised 3 bedroom cottage style home is a unique opportunity for you to secure the lifestyle you deserve. The kitchen is the true centrepiece of the home, featuring stainless steel appliances, stone bench tops, and an island bench overlooking the outdoor entertaining area. The car accommodation is amazing with room for 8 cars under the carport and a 6m x 10m Garage to store all your prized possessions. Featuring a renovated bathroom, two spacious living areas and plenty of yard, this immaculately presented home has something for everyone.

+ Large entertaining deck

+ Modern kitchen with stainless steel appliances and stone bench tops