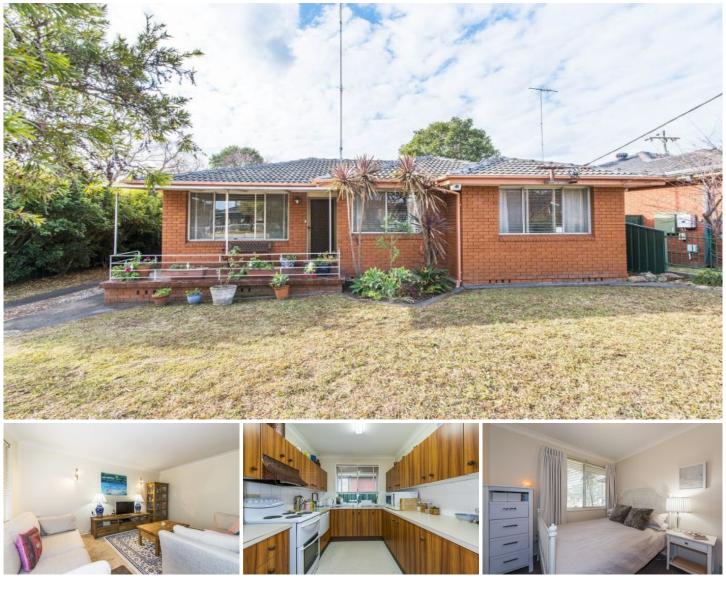

## 23 Christie Street South Penrith NSW

Equally ideal for investment, downsizing or first home buyers, this spacious brick residence offers a comfortable home with scope for modern updates. It's set in a sought-after pocket of South Penrith and positioned on a 556sqm block. This versatile property ticks a lot of boxes. Featuring side access, detached garage and a large yard for the kids and pets, this is the ideal way to get into the property market.

- + Generous lounge room with separate dining
- + Side Access
- + Under cover entertaining area
- + Detached garage
- + Single garage under main roofline
- + NBN Connected

## 2 🎮 1 🚔 4 🚘

| Туре      | : House                               |
|-----------|---------------------------------------|
| Land Size | : 556 sqm                             |
| View      | : https://www.aitkenre.com.au/8062129 |