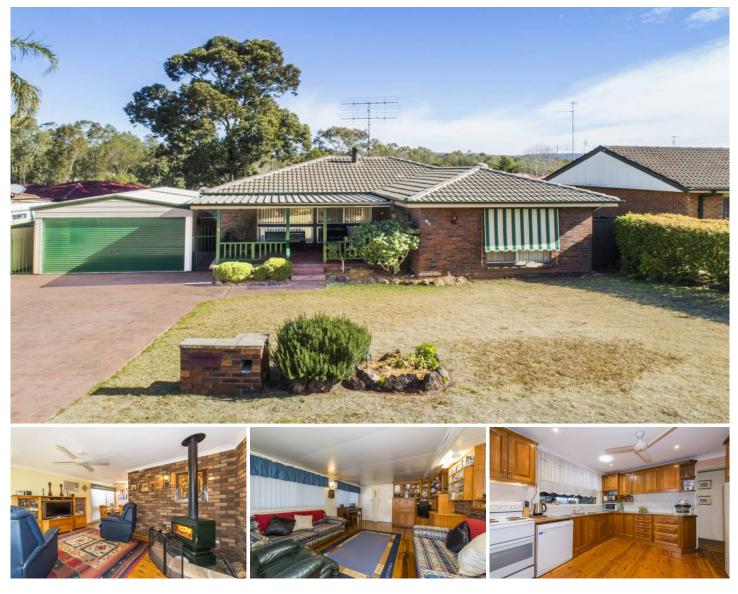

## 21 Lowanna Drive South Penrith NSW

Are you looking for a well-loved family home in a great location? Than this could be the one. This family home boasts three bedrooms, two large living areas and a flexible floor plan with the benefit of a second bathroom. With a large detached garage, enclosed BBQ area and ample yard for the kids and pets to roam, this loved family home is one not to be missed.

- + Wood fireplace
- + Drive through detached garage
- + 650m2 block (approx.)
- + Large 2nd living area
- + Spa bath
- + Timber kitchen

For full version visit the website

https://www.aitkenre.com.au

## 3 🛤 2 🚰 2 🚘

| Туре      | : House                               |
|-----------|---------------------------------------|
| Land Size | : 650 sqm                             |
| View      | : https://www.aitkenre.com.au/8062122 |