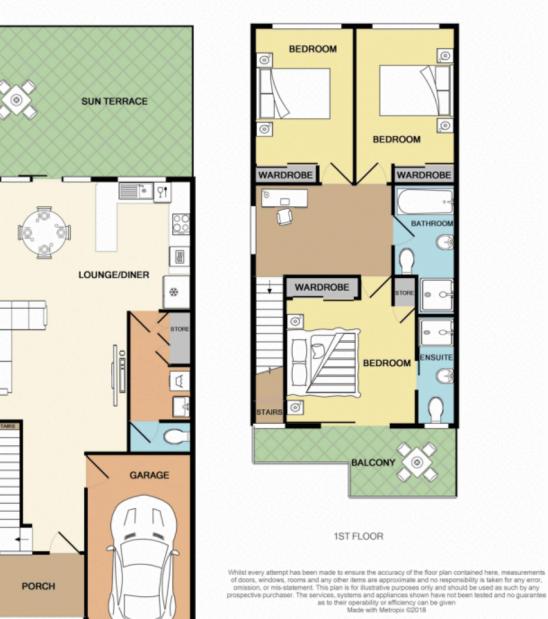

pstairs bedrooms are oversized and serviced by built-in robes, the main featuring renovated ensuite and balcony. This north facing townhouse is located within a small, well maintained complex. The private courtyard is completely paved providing low maintenance living at its best.

- + Single garage with internal access
- + Three toilets one downstairs
- + Large kitchen
- + Plantation shutters
- + Low maintenance courtyard
- + Ducted air conditioning

## For full version visit the website

https://www.aitkenre.com.au

## 3 🛤 2 🚔 2 🚔

| Туре                 | : Townhouse                           |
|----------------------|---------------------------------------|
| <b>Building Size</b> | : 171 sqm                             |
| View                 | : https://www.aitkenre.com.au/8062121 |





GROUND FLOOR