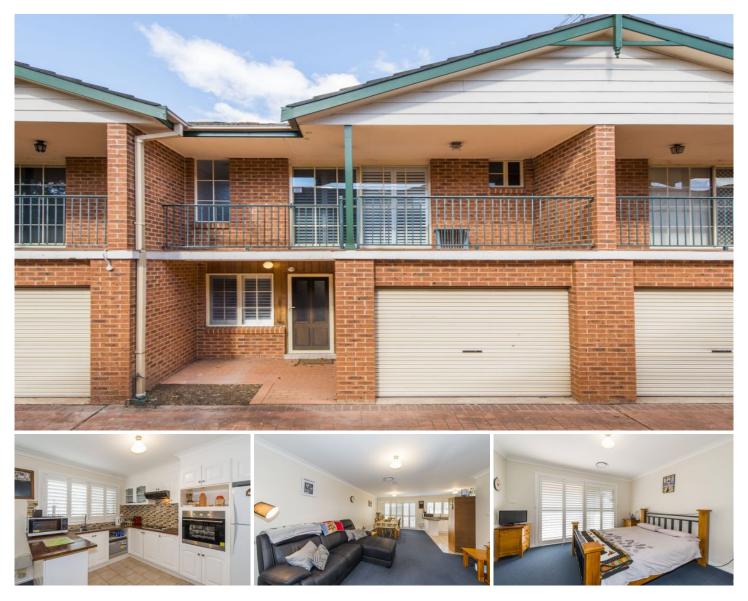

## 9/20-24 Blaxland Avenue Penrith NSW

Combining space and absolute privacy, this well maintained townhouse has been designed to provide huge downstairs living areas with an upstairs study nook. All upstairs bedrooms are oversized and serviced by built-in robes, the main featuring renovated ensuite and balcony. This north facing townhouse is located within a small, well maintained complex. The private courtyard is completely paved providing low maintenance living at its best.

- + Single garage with internal access
- + Three toilets one downstairs
- + Large kitchen
- + Plantation shutters
- + Low maintenance courtyard
- + Ducted air conditioning