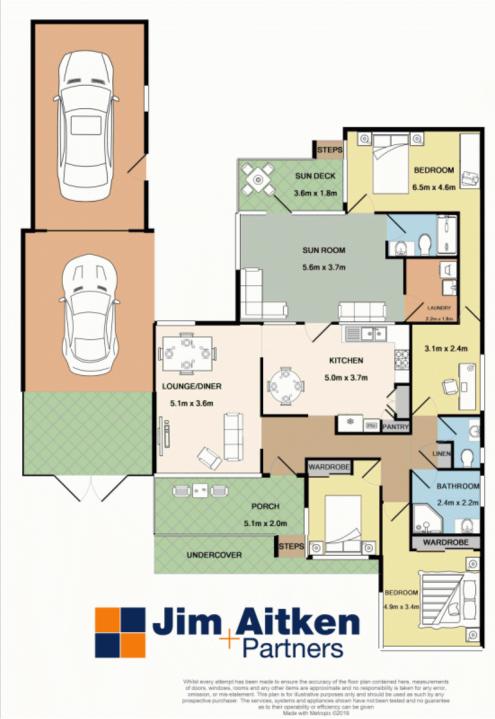

## 10 Haining Street Cambridge Park NSW

This spacious Neeta home is the perfect place to start your property journey if are you looking for a lovely family home in a great location! This family home boasts four bedrooms, large living areas and the benefit of a second bathroom. With a garage, rear deck with ample yard for the kids and pets to roam, this loved family home is one not to be missed.

- + Ducted air-conditioning
- + Oversized lock up garage
- + Built in robes
- + Generous bedrooms
- + Single carport
- + Fully fenced yard

## 4 🛤 2 🚰 4 🚘

| Туре          | : House                               |
|---------------|---------------------------------------|
| Price         | : \$ 610,000                          |
| Building Size | : 125 sqm                             |
| Land Size     | : 607 sqm                             |
| View          | : https://www.aitkenre.com.au/8062117 |