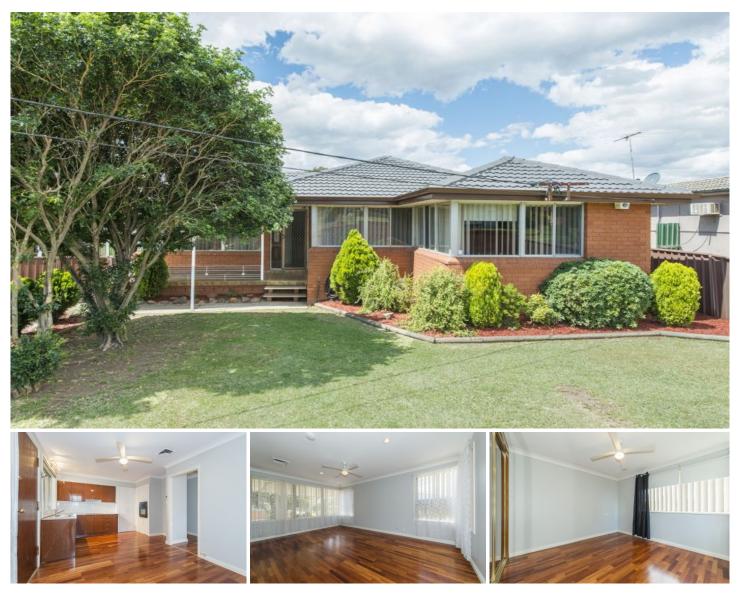

## 10 Haining Street Cambridge Park NSW

This spacious Neeta home is the perfect place to start your property journey if are you looking for a lovely family home in a great location! This family home boasts four bedrooms, large living areas and the benefit of a second bathroom. With a garage, rear deck with ample yard for the kids and pets to roam, this loved family home is one not to be missed.

- + Ducted air-conditioning
- + Oversized lock up garage
- + Built in robes
- + Generous bedrooms
- + Single carport
- + Fully fenced yard

## 4 🛤 2 🚰 4 🚘

| Туре          | : House                               |
|---------------|---------------------------------------|
| Price         | : \$ 610,000                          |
| Building Size | : 125 sqm                             |
| Land Size     | : 607 sqm                             |
| View          | : https://www.aitkenre.com.au/8062117 |