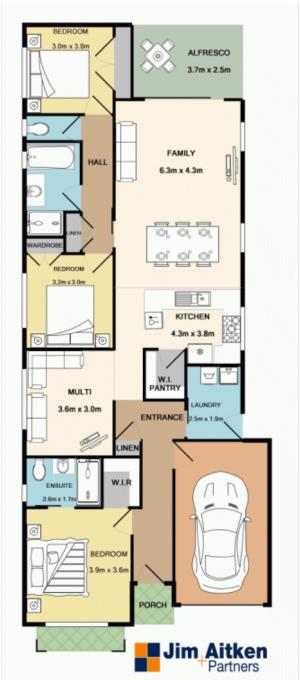

## 6 Mason Way Jordan Springs NSW

Perched on the high side of a quiet street, this superb designer home showcases contemporary family comfort with generous accommodation and alfresco entertaining in private surrounds.

- + Hand picked quality inclusions
- + Ducted air conditioning to all rooms
- + 900mm gas cook top & stainless-steel appliances
- + Walk in pantry
- + Internal access from garage & automatic garage door
- + Built in wardrobes to all bedrooms
- + Ceramic tile flooring
- + Under cover alfresco area

## 3 📭 2 🔓 2 🖨

Type : House
Price : \$ 695,200
Building Size : 142 sqm
Land Size : 300 sqm

View: https://www.aitkenre.com.au/8062116

Kenrick Muir 02 4732 5055

Whilst every attempt has been made to ensure the accuracy of the floor plan contained here, measurements of doors, windows, rooms and any other learns are approximate and no seponsibility is taken for any error, ornis-statement. This plan is for ituatistive purposes only and should be used as such by any prospective purchaser. This services, systems and appliances shown have not been tested and no guarantee as to their operations; or efficiency can be given.