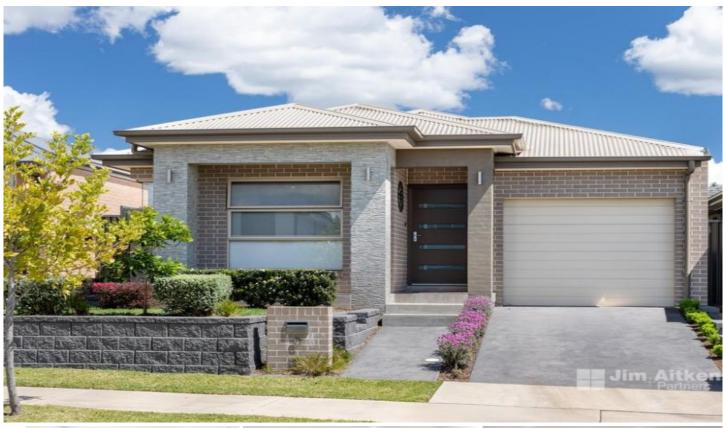

## 6 Mason Way Jordan Springs NSW

Perched on the high side of a quiet street, this superb designer home showcases contemporary family comfort with generous accommodation and alfresco entertaining in private surrounds.

- + Hand picked quality inclusions
- + Ducted air conditioning to all rooms
- + 900mm gas cook top & stainless-steel appliances
- + Walk in pantry
- + Internal access from garage & automatic garage door
- + Built in wardrobes to all bedrooms
- + Ceramic tile flooring
- + Under cover alfresco area

## 3 📭 2 🔓 2 🖨

Type : House
Price : \$ 695,200
Building Size : 142 sqm
Land Size : 300 sqm

View: https://www.aitkenre.com.au/8062116

Kenrick Muir 02 4732 5055

Whilst every attempt has been made to ensure the accuracy of the floor plan contained here, measurements of doors, windows, rooms and any other learns are approximate and no seponsibility is taken for any error, ornis-statement. This plan is for ituatistive purposes only and should be used as such by any prospective purchaser. This services, systems and appliances shown have not been tested and no guarantee as to their operations; or efficiency can be given.