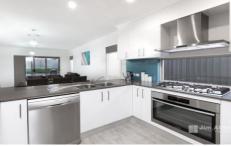

- + Hand picked quality inclusions
- + Ducted air conditioning to all rooms
- + 900mm gas cook top & stainless-steel appliances
- + Walk in pantry
- + Internal access from garage & automatic garage door
- + Built in wardrobes to all bedrooms
- + Ceramic tile flooring
- + Under cover alfresco area