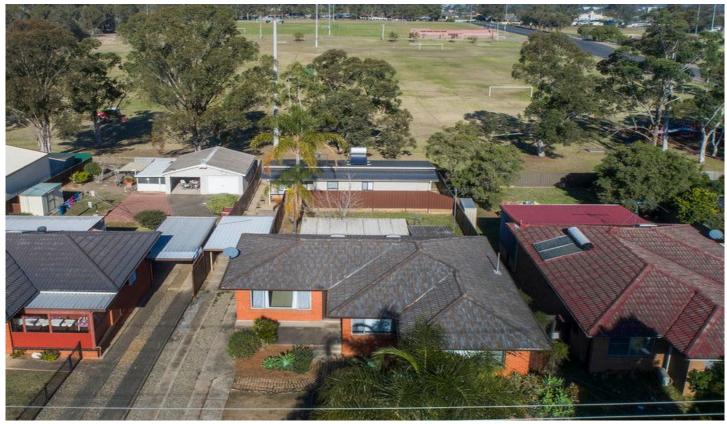

## 14 Coreen Avenue Penrith NSW

Are you looking for a great investment? Than you need to see this property. Your money will be buying you a three bedroom brick home as well as a 2 year old two bedroom granny flat. The house and granny flat have been well separated with both dwellings maintaining their own privacy. The Granny Flat is only 2 years old and currently rents for a \$340/week.

- + High yield
- + Potential return of \$750pw
- + Access to local park
- + 645m block
- + Single carport
- + Spilt system air-conditioning
- + Dual income

For full version visit the website