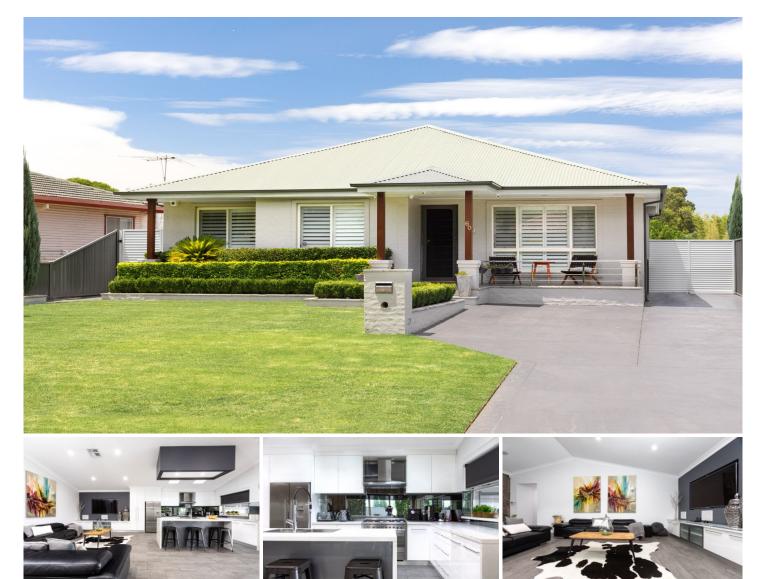

## 60 Ladbury Avenue Penrith NSW

Relaxed, functional and flexible, this immaculately kept family home encourages a blissful lifestyle of grand scale living and effortless entertaining. Positioned on a level 834sqm (approx) allotment you will find this well appointed four bedroom home that offers an enviable indoor/outdoor lifestyle. Easy to maintain landscaping and quality fixtures and fittings will have you wanting to move straight in.

+ Detached home office offers potential for in-law accomodation

+ Master bedroom with custom walk-in and renovated ensuite

+ Chef's kitchen has professional gas cooktop and breakfast island

+ Side access to secure double garage and workshop