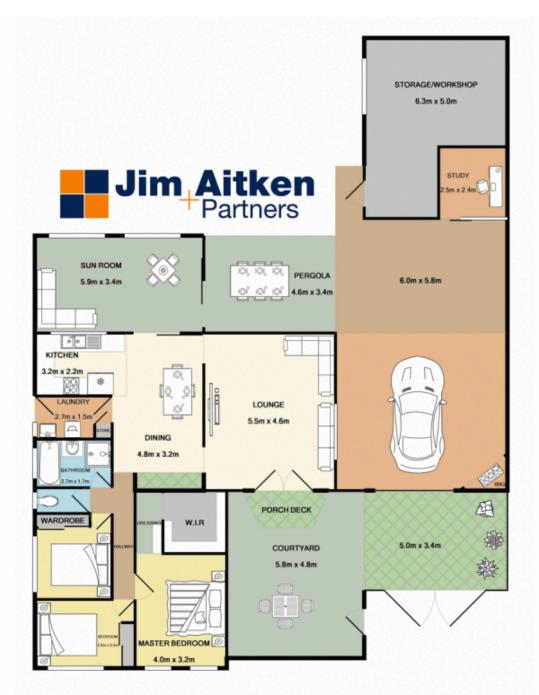

## **4 Timber Grove Werrington Downs NSW**

Larger than most homes in this price point, this residence will ease the squeeze for you and your growing family. The original home has increased in size and now enjoys the advantage of a wonderful second living space. The bathroom has been modernised, the kitchen is in great order and all is meticulously maintained. The workshop and office will be an added advantage for any tradie or home handy man.

- + Quiet cul-de-sac
- + Ducted air-conditioning
- + Massive walk-in robe to master bed
- + Separate living spaces
- + Modern bathroom
- + Double carport

For full version visit the website

## 3 📭 1 🚔 4 😭

Type : House Land Size : 625.9 sqm

View: https://www.aitkenre.com.au/8062085

Whilst every attempt has been made to ensure the accuracy of the floor plan contained here, measurements of doors, wordows, recome and any other items are approximate and no responsibility is taken for any error, omission, or me-statement. This plan is for flustrative purposes only and should be used as such by any prospective purchaser. The services, systems and appliances shown have not been tested and no quarantee as to their operability or efficiency on the given.