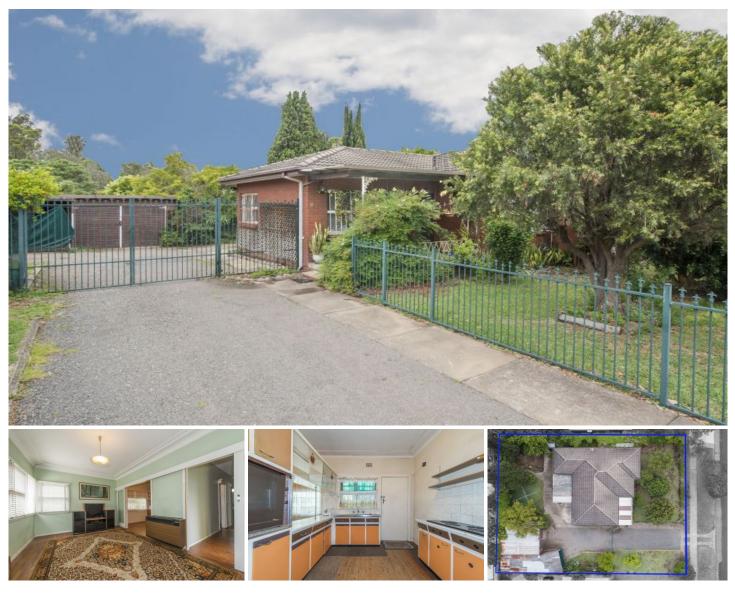

## 8 Caloola Avenue Penrith NSW

Lovingly cared for, this modest home is ready for a new chapter in its story. The property rests on 695sqm block (approx.) and enjoys a wide street frontage with side access that leads to a detached double garage and single carport. Perfectly positioned for a granny flat or duplex (STCA). The keen first home owner or savvy investor should call us now for a private viewing!

- + 1st home owners save \$\$\$
- + 23m frontage (approx.)
- + 29m deep (approx.)
- + Fully fenced yard
- + Timber floor boards
- + Scope to add your own touches
- + Side access