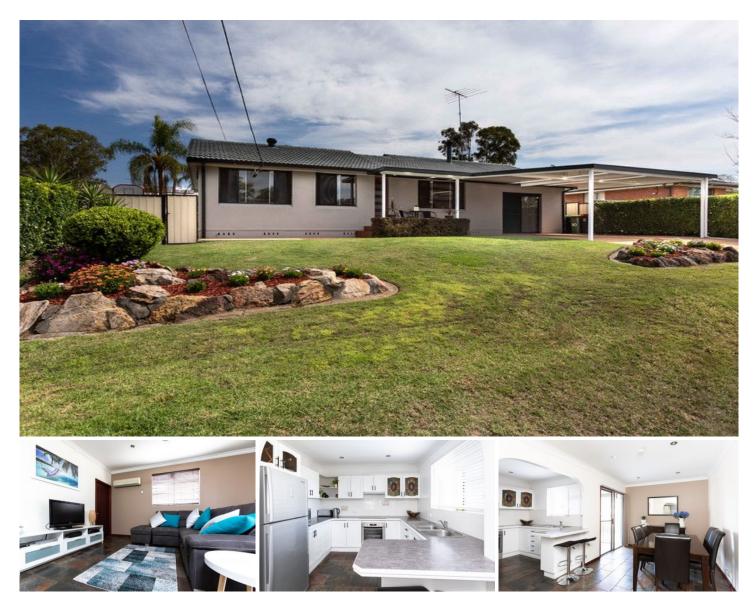

## 30 Wembley Avenue Cambridge Park NSW

Create memories in this fantastic family home. Featuring three bedrooms all with built in robes and two great sized living areas there is plenty of space for the whole family. The backyard is perfectly set up for entertaining with a sparkling in ground pool, undercover pergola and grassed yard for the kids. In addition to this the home also features air conditioning and fans to keep cool in summer and a wood fire place for those chilly winter nights.

- + Sparkling swimming pool
- + Excellent entertaining area
- + Second toilet
- + Wood fire place
- + Air conditioning + ceiling fans
- + Quiet street

For full version visit the website

https://www.aitkenre.com.au