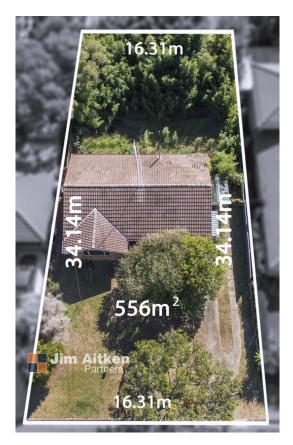

- \* Land size 556 square metres (approx.)
- \* 16.31 metre frontage (approx.)
- \* 34.14 metre deep (approx.)
- \* Brick veneer house
- \* North facing backyard
- \* Quiet street
- \* Great neighbourhood