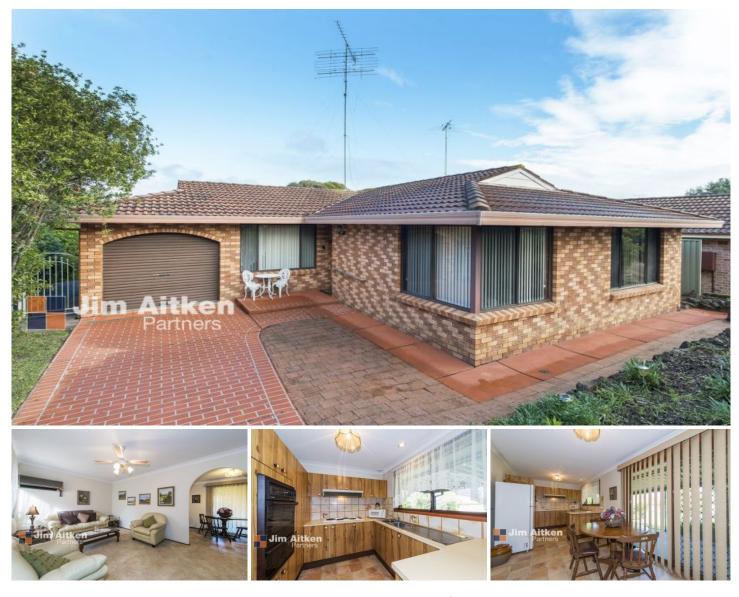

## 7 Crowle Road South Penrith NSW

Equally ideal for investment, downsizing or first home buyers, this spacious brick residence offers a comfortable home with scope for modern updates. It's set in a sought-after pocket of South Penrith and positioned on a 642sqm block. This versatile property ticks a lot of boxes. Featuring a friendly neighbourhood and close proximity to Southlands Shopping Centre with in a whisper quiet street.

- \* Generous lounge room with separate dining
- \* Spacious master bedroom with ensuite
- \* Pergola overlooks large backyard
- \* Functional kitchen with versatile layout
- \* Single garage under main roofline
- \* Bathroom features a separate shower and bath
- \* Split system air-conditioning