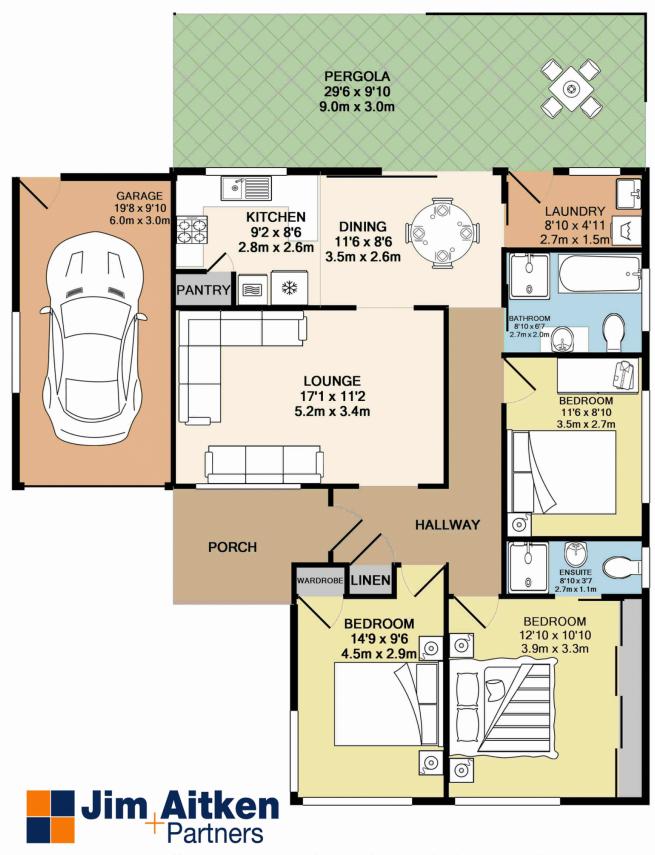

- \* Generous lounge room with separate dining
- \* Spacious master bedroom with ensuite
- \* Pergola overlooks large backyard
- \* Functional kitchen with versatile layout
- \* Single garage under main roofline
- \* Bathroom features a separate shower and bath
- \* Split system air-conditioning

## 3 🛤 2 🚔 2 🚘

| Туре    | : House |
|---------|---------|
| Land Ci | 0.40    |

- Land Size : 642 sqm
- View : https://www.aitkenre.com.au/8062065

Whilst every attempt has been made to ensure the accuracy of the floor plan contained here, measurements of doors, windows, rooms and any other items are approximate and no responsibility is taken for any error, omission, or mis-statement. This plan is for illustrative purposes only and should be used as such by any prospective purchaser. The services, systems and appliances shown have not been tested and no guarantee as to their operability or efficiency can be given Made with Metropix ©2017