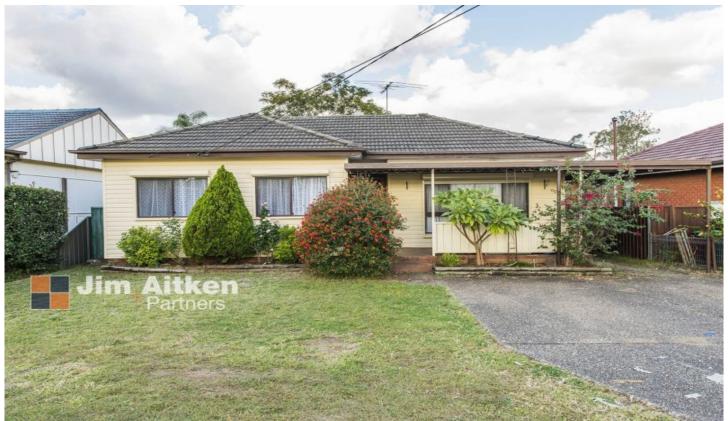

## 26 Elebana Street Colyton NSW

Comprising of four bedrooms, two separate living areas and an updated kitchen, this home is ideal for the first home buyer looking for a large family home to grow into. This home has recently been updated with fresh paint, new carpet, window shutters and ceiling fans throughout. With a single carport and tandem garage, side access and large yard, this home ticks all the boxes.

- \* Updated kitchen
- \* Two split system air conditioners
- \* Natural gas
- \* Ceiling fans through out
- \* Side access
- \* Single carport
- \* Granny flat potential (STCA)

For full version visit the website