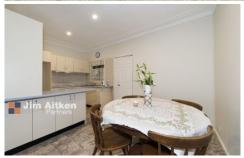

## 26 Elebana Street Colyton NSW

Comprising of four bedrooms, two separate living areas and an updated kitchen, this home is ideal for the first home buyer looking for a large family home to grow into. This home has recently been updated with fresh paint, new carpet, window shutters and ceiling fans throughout. With a single carport and tandem garage, side access and large yard, this home ticks all the boxes.

- \* Updated kitchen
- \* Two split system air conditioners
- \* Natural gas
- \* Ceiling fans through out
- \* Side access
- \* Single carport
- \* Granny flat potential (STCA)

For full version visit the website