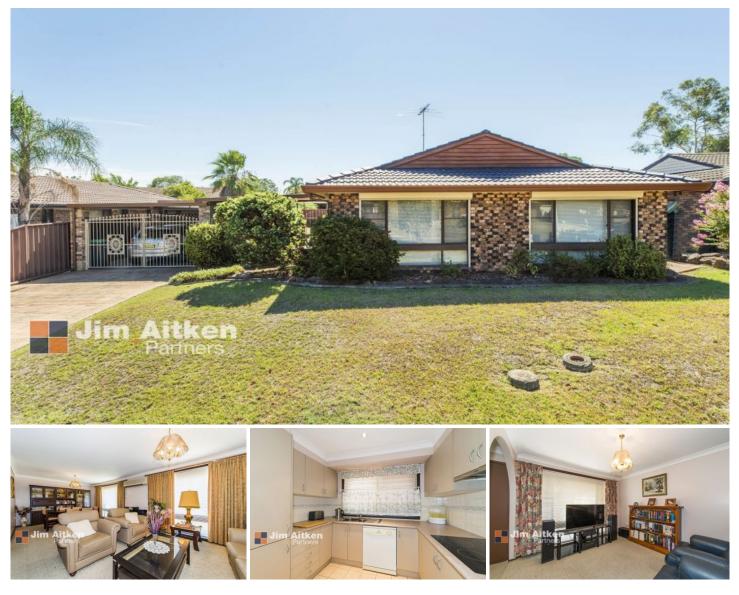

## 2 Gumleaf Row Werrington Downs NSW

Perfectly positioned on a spacious 625sqm block in a quiet cul-de-sac in the ever popular Werrington Downs locale, this property will appeal to a wide choice of first home buyers, families and investors seeking the perfect home or investment. The home boasts three good sized bedrooms, two bathrooms including an ensuite to the main bedroom, two living areas, split system air-conditioning, large undercover alfresco which is perfect for entertaining plus undercover car accommodation.

- \* Split system air conditioning
- \* Two Bathrooms
- \* Popular location
- \* Three bedrooms
- \* 625sqm approximately block

For full version visit the website

https://www.aitkenre.com.au