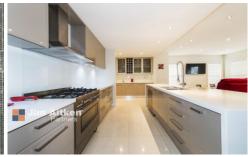

Porcelain tiles lead to four spacious bedrooms, all with built-in's and the master bedroom/retreat features a walk in robe and modern ensuite. The seamless floor plan has perfected open plan living without the need to compromise and is ideal for those that like to entertain. The sleek modern kitchen with 40mm island bench/breakfast bar with waterfall edges is the centrepiece of the home and overlooks the casual living space and boasts a stainless steel five burner gas cook top, ducted range hood, dishwasher, and a fantastic walk in pantry. Ducted air