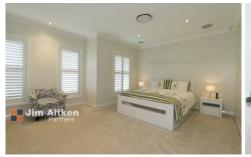

Porcelain tiles lead to four spacious bedrooms, all with built-in's and the master bedroom/retreat features a walk in robe and modern ensuite. The seamless floor plan has perfected open plan living without the need to compromise and is ideal for those that like to entertain. The sleek modern kitchen with 40mm island bench/breakfast bar with waterfall edges is the centrepiece of the home and overlooks the casual living space and boasts a stainless steel five burner gas cook top, ducted range hood, dishwasher, and a fantastic walk in pantry. Ducted air