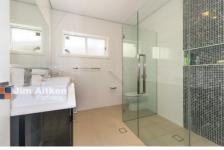

Porcelain tiles lead to four spacious bedrooms, all with built-in's and the master bedroom/retreat features a walk in robe and modern ensuite. The seamless floor plan has perfected open plan living without the need to compromise and is ideal for those that like to entertain. The sleek modern kitchen with 40mm island bench/breakfast bar with waterfall edges is the centrepiece of the home and overlooks the casual living space and boasts a stainless steel five burner gas cook top, ducted range hood, dishwasher, and a fantastic walk in pantry. Ducted air