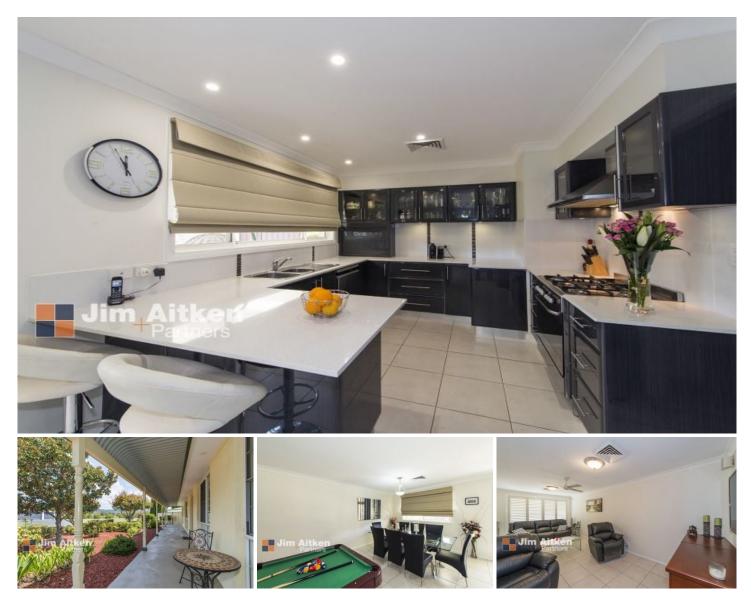

## 72 Anakai Drive Jamisontown NSW

In an established enclave of quality properties, this single level residence rests in one of Penriths most tightly held streets. Situated opposite a reserve with views towards the Blue Mountains, this recently renovated four bedroom family home features stunning kitchen with stainless steel appliances, four bedrooms all with built-ins, master bedroom with ensuite, large open plan lounge and dining room and family room. Rare dual driveway: one to a detached insulated double garage, the other leads to side access to a large storage shed.

- \* Immaculate landscaped gardens
- \* Occupying approx 816.5sqm
- \* Large undercover outdoor entertaining area
- \* Kitchen with dishwasher and gas appliances