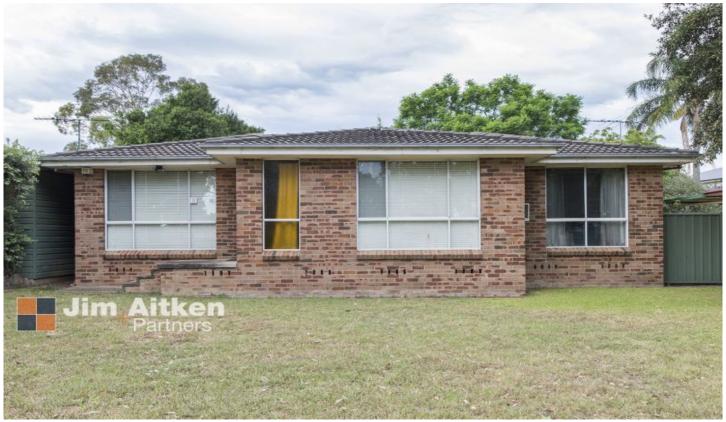

## 73 Pindari Drive South Penrith NSW

Nestled on a 758m2 block and facing the reserve, this home is brimming with potential. Boasting three bedrooms and with a little TLC, you have the opportunity put your own style into this home. With a large lock up garage, electric gates and side access it is prefect to house your boat, caravan or other toys. Complete with a large undercover entertaining area, ample yard and side access the possibilities are endless.

- \* 758m2 block
- \* Split system air conditioning
- \* Double carport
- \* Lock up garage
- \* Side access
- \* Electric gate

For full version visit the website