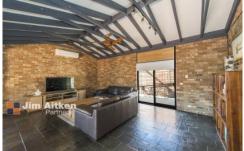

## 35 Hillview Avenue South Penrith NSW

This immaculate split level contemporary home is superbly positioned in a quiet street opposite a public reserve and offering easy access to the M4 motorway, Southlands Shopping Centre and schools. Boasting three bedrooms with powder room to main, modern bathroom with spa bath, multiple living areas combined with a refreshing in-ground pool to entertain family and friends plus car accommodation for up to four cars. This fantastic home is ready to move into and enjoy the lifestyle this wonderful suburb has to offer.

- \* Three bedrooms
- \* Spacious, modern bathroom with spa bath
- \* Formal lounge room
- \* Family room

For full version visit the website