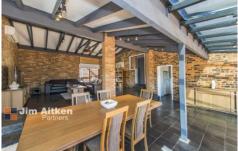

## 35 Hillview Avenue South Penrith NSW

This immaculate split level contemporary home is superbly positioned in a quiet street opposite a public reserve and offering easy access to the M4 motorway, Southlands Shopping Centre and schools. Boasting three bedrooms with powder room to main, modern bathroom with spa bath, multiple living areas combined with a refreshing in-ground pool to entertain family and friends plus car accommodation for up to four cars. This fantastic home is ready to move into and enjoy the lifestyle this wonderful suburb has to offer.

- \* Three bedrooms
- \* Spacious, modern bathroom with spa bath
- \* Formal lounge room
- \* Family room

For full version visit the website