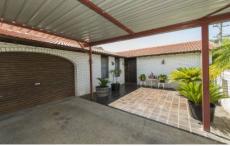

## 1 Ridge Street South Penrith NSW

If you wish to live in a property that offers genuine size and a premium location then look no further. Boasting three bedrooms with two with built ins, two large living areas, American Oak timber kitchen with granite bench tops, two bathrooms including ensuite, bar and split system air conditioning. Outside also boasts a single carport positioned in front of the one and a half car garage and large undercover entertaining area which is perfect for those social gatherings. All this set on a near level corner block of approx. 645sqm.