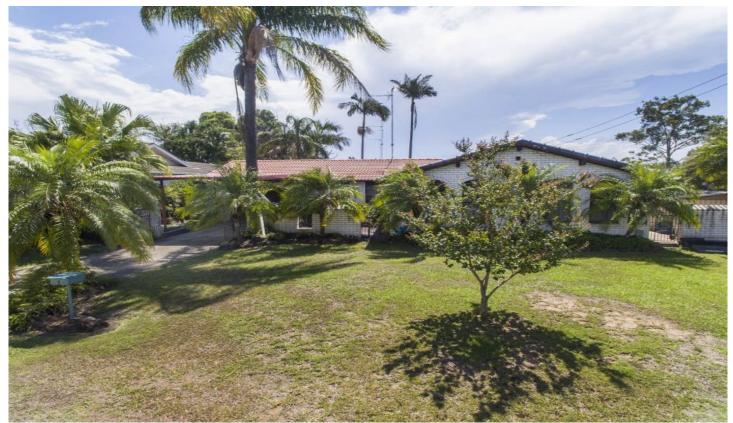

## 1 Ridge Street South Penrith NSW

If you wish to live in a property that offers genuine size and a premium location then look no further. Boasting three bedrooms with two with built ins, two large living areas, American Oak timber kitchen with granite bench tops, two bathrooms including ensuite, bar and split system air conditioning. Outside also boasts a single carport positioned in front of the one and a half car garage and large undercover entertaining area which is perfect for those social gatherings. All this set on a near level corner block of approx. 645sqm.