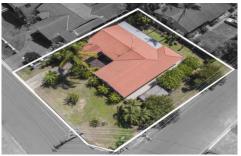

## 1 Ridge Street South Penrith NSW

If you wish to live in a property that offers genuine size and a premium location then look no further. Boasting three bedrooms with two with built ins, two large living areas, American Oak timber kitchen with granite bench tops, two bathrooms including ensuite, bar and split system air conditioning. Outside also boasts a single carport positioned in front of the one and a half car garage and large undercover entertaining area which is perfect for those social gatherings. All this set on a near level corner block of approx. 645sqm.