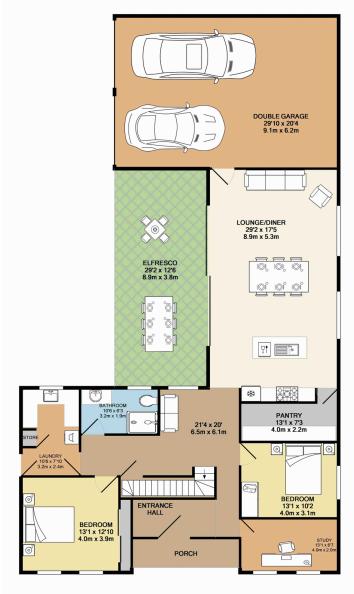

ENSUITE 10'2 x 6'7 3.1m x 2.0m Ő BEDROOM 13'1 x 12'2 4.0m x 3.7m 0 BATHROOM 11'10 x 9'2 3.6m x 2.8m W.I.R 13'1 x 5'3 4.0m x 1.6m LINEN 0 Q G WARDROBE WARDROBE MASTER BEDROOM 13'1 x 12'10 4.0m x 3.9m SITTING ROOM 20'8 x 15'9 6.3m x 4.8m BEDROOM 13'1 x 12'2 4.0m x 3.7m ſ

1ST FLOOR

GROUND FLOOR

White very attempt has been marke to ensure the accuracy of the floor gran contained here, measurements of droors, weddown, crosm and wing other times are approximate and no responsibility is bain for any error, omission, or mis-statement. This plan is for illustrative purposes only and should be used as such by any prospective purchaser. The services, systems and applicance shown have not been tested and no guarantee as to their operability or efficiency, can be given that we will be expected to the resterior.