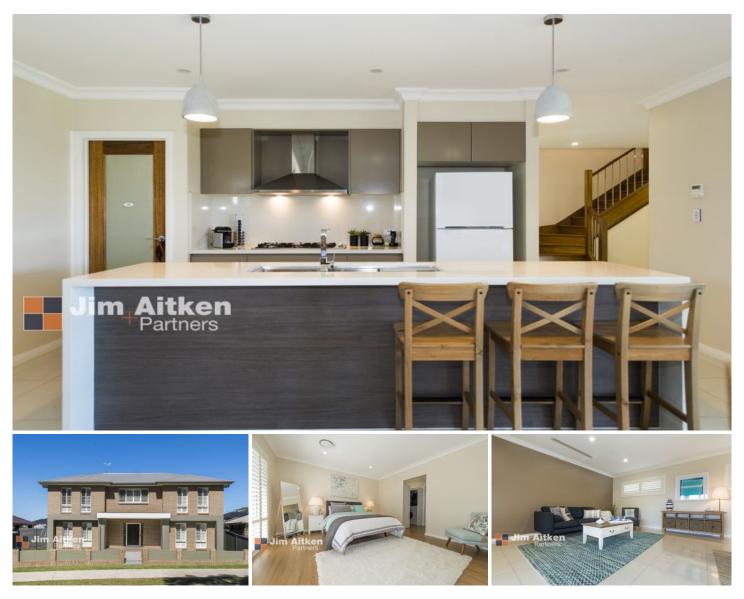

## **5 Burnet Court Ropes Crossing NSW**

Promoting executive family living of ultimate quality and convenience, this freestanding two year old home is ideally positioned within the Ropes Crossing community. So rare to find a home where every detail has been meticulously planned. Every inclusion has been considered including the ceiling flush surround sound speakers in the media room, mains gas bayonet for the BBQ under the North facing alfresco, motorised blinds, plantation shutters, 600mm porcelain tiles, CCTV cameras, ducted vacuum and pantry room. The contemporary floor plan provides the best of modern living with the main living area open off the kitchen while still providing versatility with a separate media room and an upstairs light filled living space.

\* Master bedroom serviced by large his/hers walkin robe

For full version visit the website

## 4 🛤 3 🚰 8 🚘

| Туре      | : House                               |
|-----------|---------------------------------------|
| Land Size | : 493 sqm                             |
| View      | : https://www.aitkenre.com.au/8062028 |