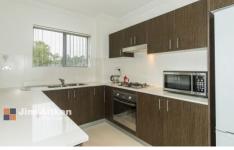

## 46/13-19 Robert Street Penrith NSW

This executive style two bedroom apartment boasts sweeping park views from the lounge room and main bedroom. Upon inspection you will be impressed by the quality kitchen, open plan living space and abundance of natural light. With a large balcony, ensuite and secure parking, this apartment is sure to please.

- \* Large balcony overlooking reserve
- \* Generous open plan living areas with split system air conditioning
- \* Gas cook tops, stainless steel appliances, including dishwasher
- \* Ensuite to main bedroom
- \* Secure single car space with internal laundry facilities
- \* NBN wireless connection and telephone line