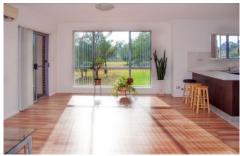

## 46/13-19 Robert Street Penrith NSW

This executive style two bedroom apartment boasts sweeping park views from the lounge room and main bedroom. Upon inspection you will be impressed by the quality kitchen, open plan living space and abundance of natural light. With a large balcony, ensuite and secure parking, this apartment is sure to please.

- \* Large balcony overlooking reserve
- \* Generous open plan living areas with split system air conditioning
- \* Gas cook tops, stainless steel appliances, including dishwasher
- \* Ensuite to main bedroom
- \* Secure single car space with internal laundry facilities
- \* NBN wireless connection and telephone line