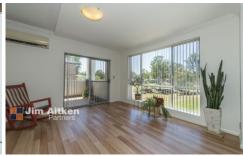

## 46/13-19 Robert Street Penrith NSW

This executive style two bedroom apartment boasts sweeping park views from the lounge room and main bedroom. Upon inspection you will be impressed by the quality kitchen, open plan living space and abundance of natural light. With a large balcony, ensuite and secure parking, this apartment is sure to please.

- \* Large balcony overlooking reserve
- \* Generous open plan living areas with split system air conditioning
- \* Gas cook tops, stainless steel appliances, including dishwasher
- \* Ensuite to main bedroom
- \* Secure single car space with internal laundry facilities
- \* NBN wireless connection and telephone line