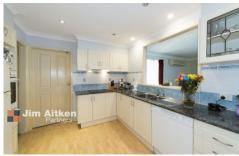

- \*Multiple living spaces include lounge, dining and family rooms
- \*6x7m shed with three phase power
- \*Equiped with 12 panel solar power system
- \*Garage under main roofline with double carport
- \*Sizeable Kitchen with granite bench tops, dishwasher and plentiful storage
- \*651sqm (approx.) block