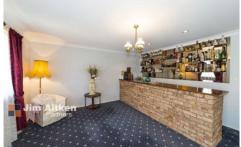

## 198 Smith Street South Penrith NSW

Proudly offering size that will surprise, this north facing three bedroom home offers a versatile floor plan. The lifestyle additions include bar, large deck and covered outdoor entertaining area. Bright and spacious bedrooms with built in robes and a modern bathroom make this property a certainty to please.

- \*Multiple living spaces include lounge, dining and family rooms
- \*6x7m shed with three phase power
- \*Equiped with 12 panel solar power system
- \*Garage under main roofline with double carport
- \*Sizeable Kitchen with granite bench tops, dishwasher and plentiful storage
- \*651sqm (approx.) block