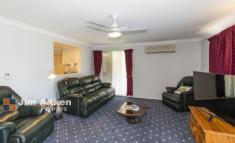

- \*Multiple living spaces include lounge, dining and family rooms
- \*6x7m shed with three phase power
- \*Equiped with 12 panel solar power system
- \*Garage under main roofline with double carport
- \*Sizeable Kitchen with granite bench tops, dishwasher and plentiful storage
- \*651sqm (approx.) block