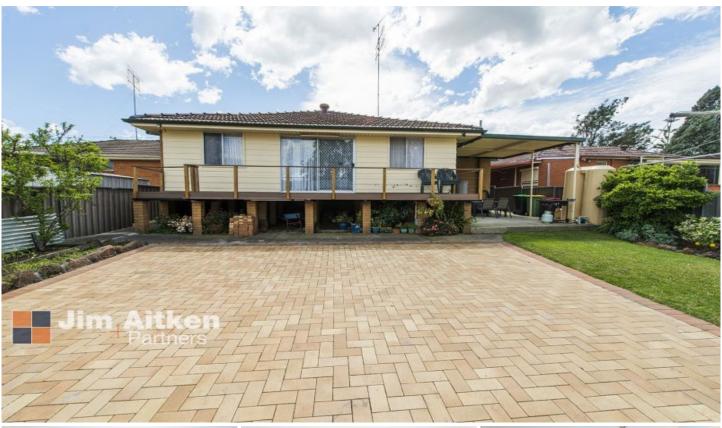

## 198 Smith Street South Penrith NSW

Proudly offering size that will surprise, this north facing three bedroom home offers a versatile floor plan. The lifestyle additions include bar, large deck and covered outdoor entertaining area. Bright and spacious bedrooms with built in robes and a modern bathroom make this property a certainty to please.

- \*Multiple living spaces include lounge, dining and family rooms
- \*6x7m shed with three phase power
- \*Equiped with 12 panel solar power system
- \*Garage under main roofline with double carport
- \*Sizeable Kitchen with granite bench tops, dishwasher and plentiful storage
- \*651sqm (approx.) block