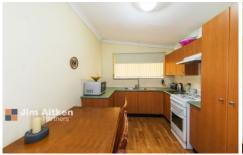

- \*Strata Title with no strata fees or common walls
- \*Three bedrooms, two with built-ins
- \*Charming features such as 9ft ceilings and fireplace
- \*Ducted air conditioning
- \*Single carport
- \*Walk to cafs, shops and Penrith Station
- \*Large main bathroom; also with second toilet