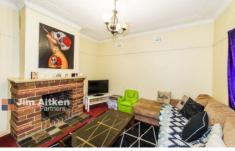

- \*Strata Title with no strata fees or common walls
- \*Three bedrooms, two with built-ins
- \*Charming features such as 9ft ceilings and fireplace
- \*Ducted air conditioning
- \*Single carport
- \*Walk to cafs, shops and Penrith Station
- \*Large main bathroom; also with second toilet