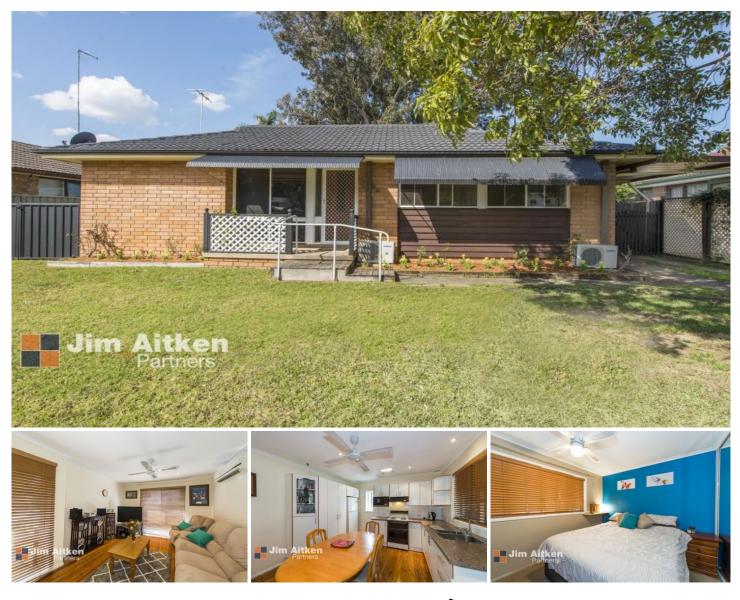

## 60 York Road South Penrith NSW

Occupying a 557sqm (approx.) block, this well presented home offers a functional layout and superb enclosed sunroom. Single level residence is positioned perfectly on the block to allow for dual side access making it the perfect consideration for those with trailers or boats.

\* Neat and tidy electric kitchen includes dishwasher

\* Three well scaled bedrooms; two equipped with built-in wardrobes

\* Modern updated bathroom features a separate spa bath and shower

\* Secure tandem carport, lock up garage and storage shed

- \* Short stroll to Jamisontown Public School and Jamison Park
- \* Easy care low maintenance gardens and lawns