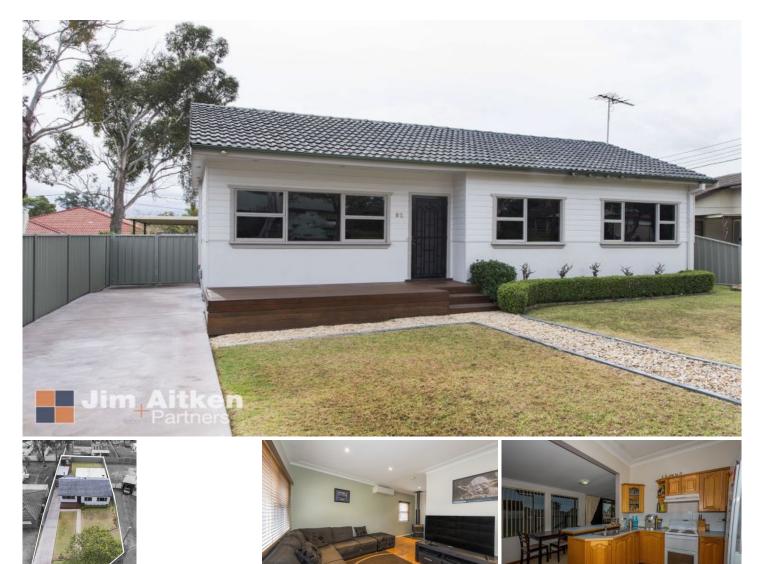

## 82 Elizabeth Crescent Kingswood NSW

Get racing to buy this immaculately presented 3 bedroom home. Offering three good sized bedrooms in a quiet cul-de-sac. The living and dining area has polished timber floors. The kitchen is modern and overlooks the large sunroom to the yard. Enjoy the outdoors with a spacious undercover decking which has a northerly aspect and overlooks the level backyard with side access.

Jim

- \* Timber kitchen with walk-in pantry
- \* Master bedroom with walk-in robe
- \* Good sized laundry with second toilet
- \* Granny flat potential (subject to council approval)
- \* Potential rental return of \$400 per week (approx.)
- \* Side access to the single carport
- \* Level 562sqm block (approx.)