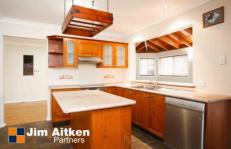

## 1 Campton Avenue Cambridge Park NSW

Situated on a corner block, this large family home is the ideal opportunity for the lucky buyer to enter the property market. Featuring four bedrooms, all with built ins, a modern bathroom and two separate living areas, this home is perfect for the growing family. With a fully fenced yard and large detached garage this home is ready to move into and enjoy

- \* 708sqm corner block
- \* Two separate living areas
- \* Fully fenced yard
- \* Split system air conditioning
- \* Built in wardrobes to all bedrooms
- \* Modern bathroom
- \* Park views

For full version visit the website